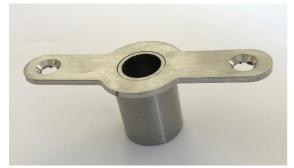

5) Apply resin glue to the hole

6) Install the socket on the floor hole by gluing it and screwing 2 buldex screws

7) Hang the doorleaf (without its panels) on the bottom socket. Adjust it so there are 8-9mm gap from the floor. (see drawing of the hinge). Then, adjust also the top hinge.