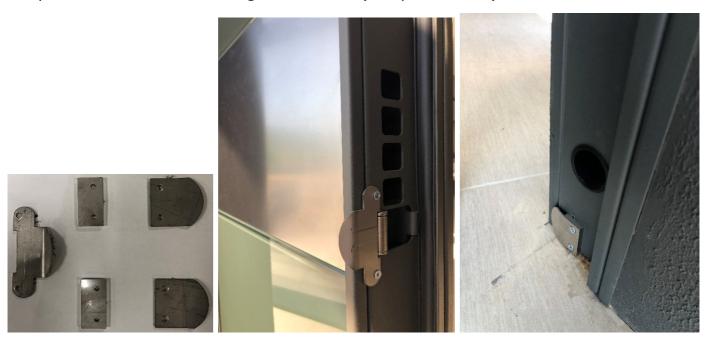

- 10) Install the architraves using the special milled holes on the frame, or the special metal corners if there is a whole wall decoration to be installed.
- 11) Install the handles
- 12) Install the stainless steel regulators for the air-stoppers, and the special stainless steel part for the smooth closing of the door. (see pics. Below)