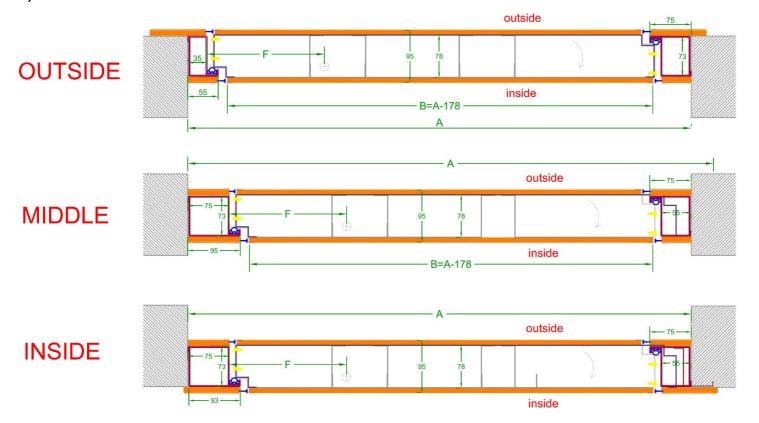

## **INSTALLATION GUIDE**

- 1) After checking the order sheet, choose where exactly the door is to be installed. There are 3 options
- a) On the outer side
- b) On the middle
- c) On the inner side

2) Install the frame on the proper position and align it using a level.