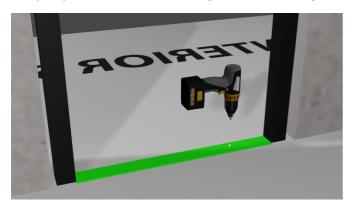

3) Fix the Frame on its final position using Buldex screws

4) Drill an <u>8mm hole</u> on the floor using the special pattern provided with the frame to show the exact point. After drilling the first 8mm hole, drill a <u>32mm hole</u> using a proper diamond drill (40mm DEEP)