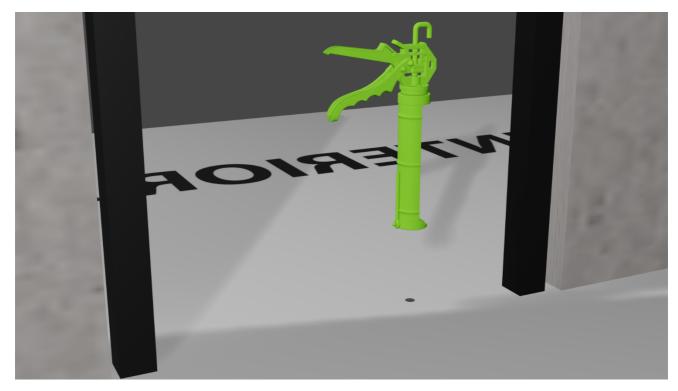

5) Apply resin glue to the hole

6) Install the socket on the floor hole by gluing it and screwing 2 buldex screws

7) Hang the doorleaf (without its panels) on the bottom socket. Adjust it so there are 8-9mm gap from the floor. (see drawing of the hinge). Then, adjust also the top hinge.