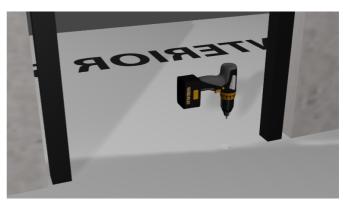

3) Fix the Frame on its final position using Buldex screws

4) Drill an <u>8mm hole</u> on the floor using the special pattern provided with the frame to show the exact point. After drilling the first 8mm hole, drill a <u>32mm hole</u> using a proper diamond drill (40mm DEEP)