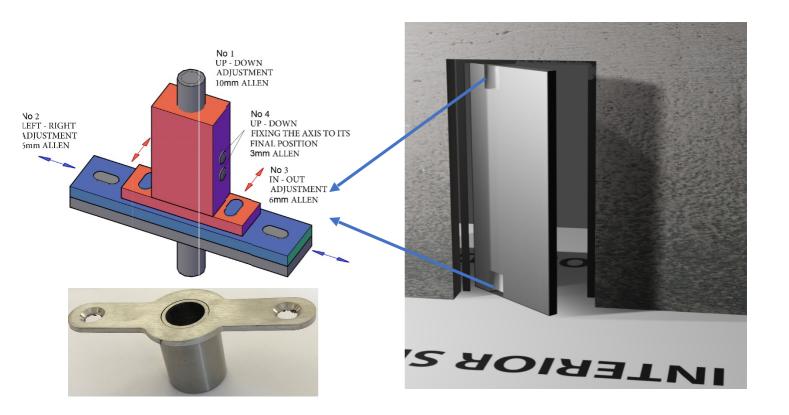

5) Apply resin glue to the hole

6) Install the socket on the floor hole by gluing it and screwing 2 buldex screws

7) Hang the doorleaf (without its panels) on the bottom socket. Adjust it so there are 8-9mm gap from the floor. (see drawing of the hinge). Then, adjust also the top hinge.