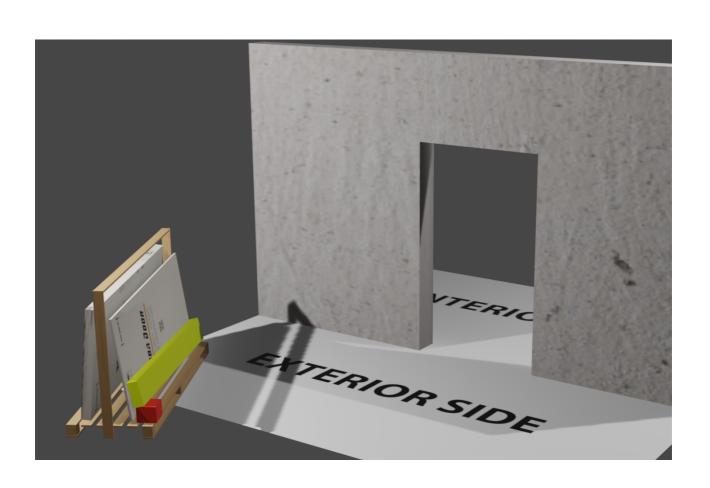

## **INSTALLATION GUIDE**

- 1) After checking the order sheet, choose where exactly the door is to be installed. There are 3 options
- a) On the outer side
- b) On the middle
- c) On the inner side

2) Install the frame on the proper position and align it using a level.