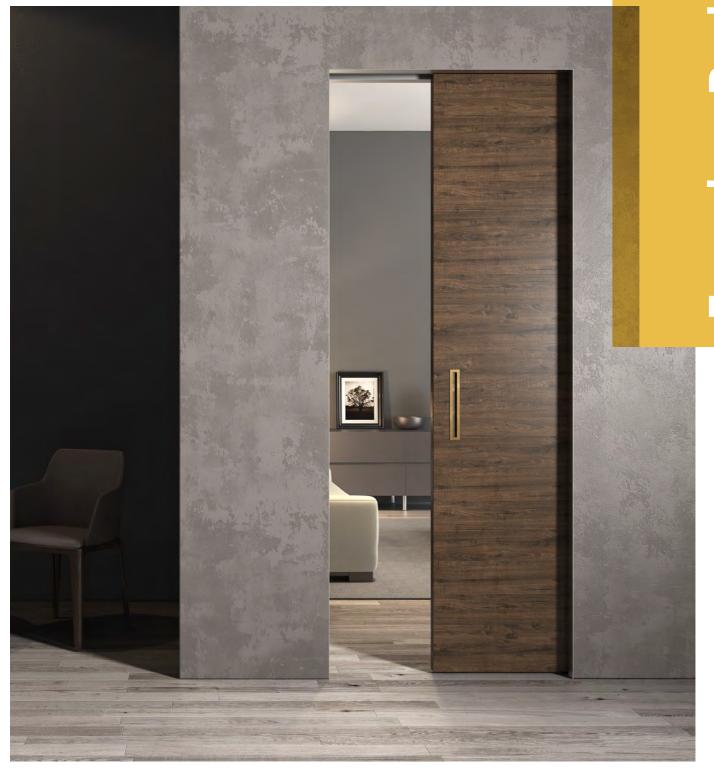

## Harmonic coexistence

Hidden aluminium frame flush to the wall

## Quiet ... as never before!

With soft close and mute mode nothing will bother you

total construction of the concealed part