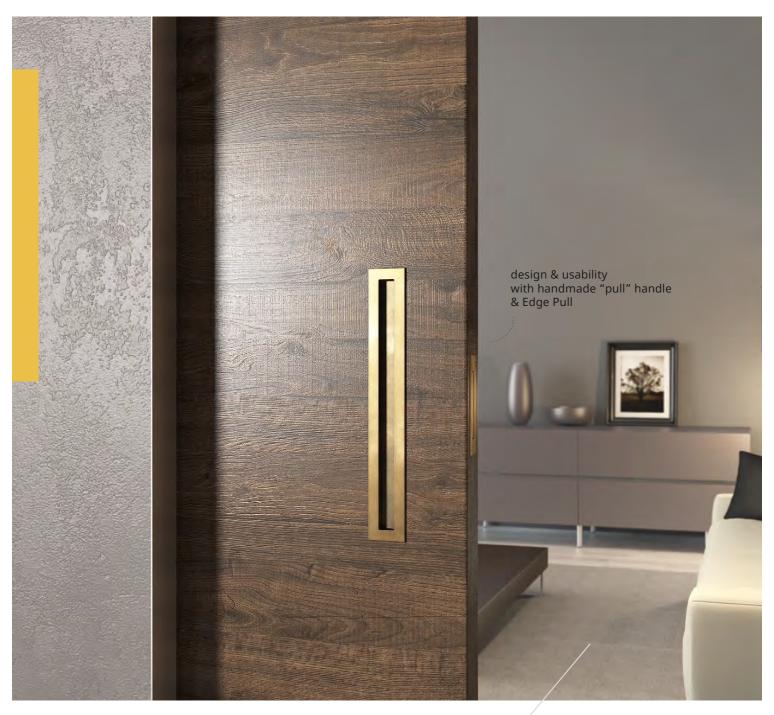

## Frameless Pocket

General Features

hidden frame frameless

aluminium frame

thickness

damp proof materials

possibility for sound insulating panel

fully customized dimensions