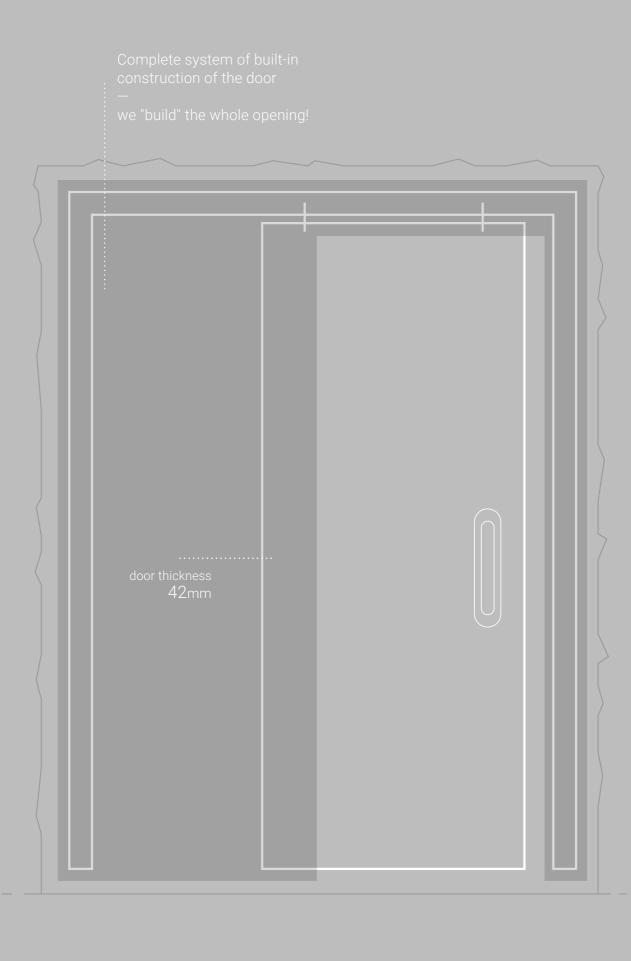

## Quiet ... as never before!

With soft close and mute mode nothing will bother you

total construction of the concealed part

## Frameless Pocket

General Features

hidden frame frameless

aluminium frame

thickness

damp proof materials

possibility for sound insulating panel

fully customized dimensions