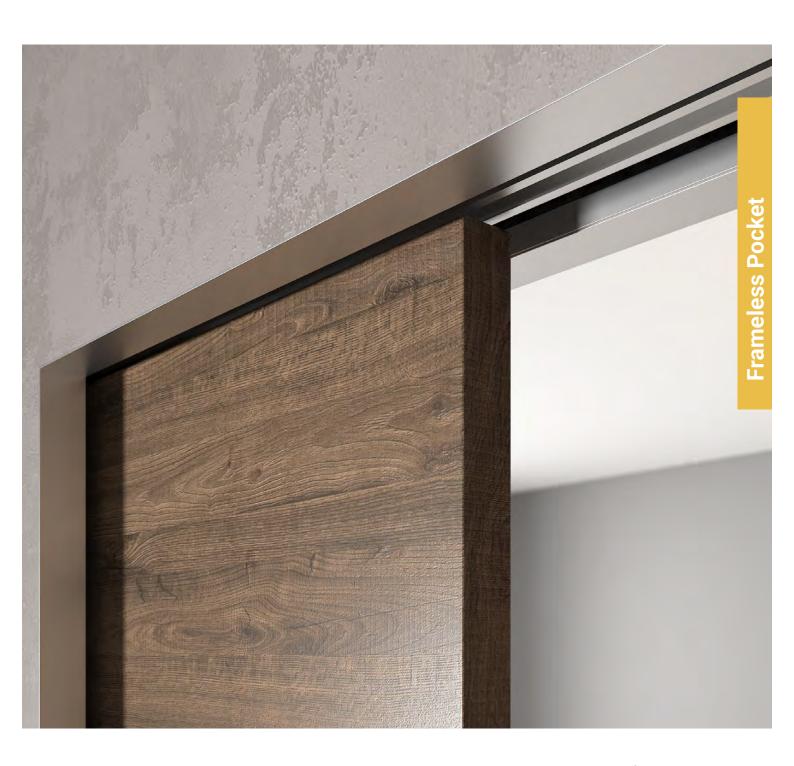

## Harmonic coexistence

Hidden aluminium frame flush to the wall

## Frameless Pocket

General Features

hidden frame frameless

aluminium frame

thickness

damp proof materials

possibility for sound insulating panel

fully customized dimensions