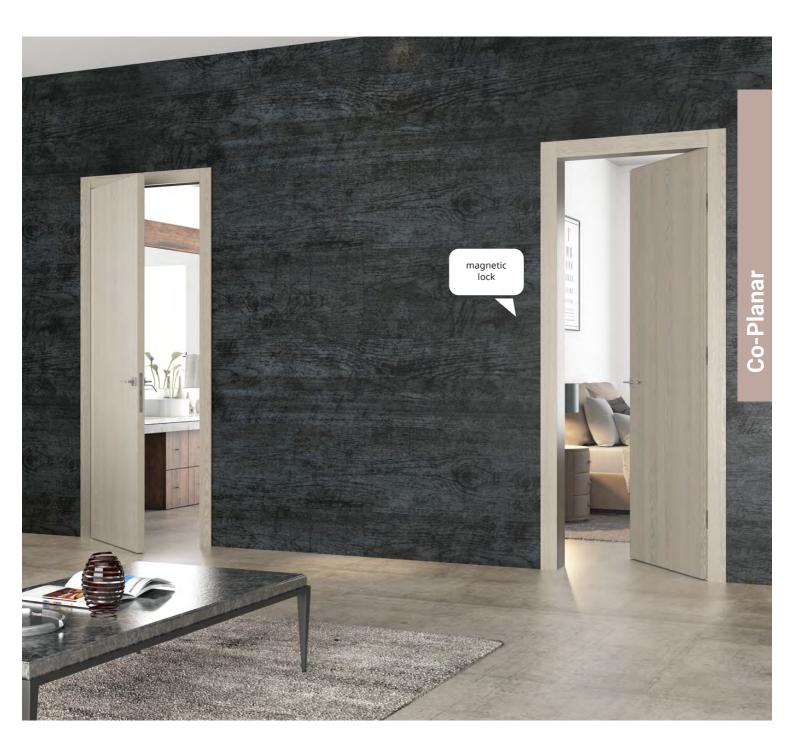

## **Co-Planar**

General Features

single leve

thickness 45mm

possibility for damp proof

possiblitity for sound insulating panel

fully customized dimensions

coating