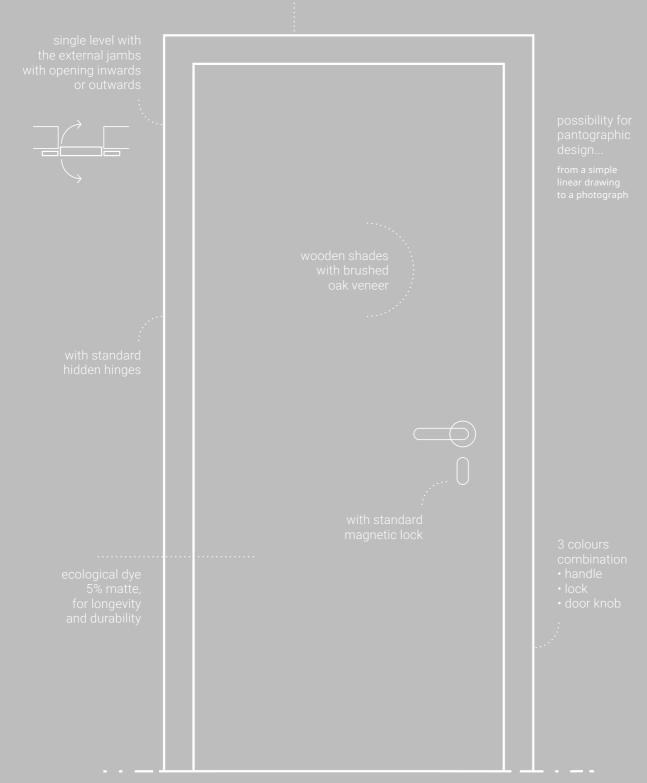

## inside - outside

May open in opposite direction but appear the same!

single level with jambs from the external side, whether opening inward or outward!

## **Co-Planar**

General Features

single leve

thickness 45mm

possibility for damp proof

possiblitity for sound insulating panel

fully customized dimensions

coating

standard

possibility for hidden automatic return

standard hidden hinges with 3D regulator

pantographio

height up to

possilibity for window

perfect for loft

wooden

matte/satin coating

embossed lacquer coating

lacquer gloss coating

for skirting

up to the ceiling without

up to the ceiling (with frame)

Colours & Shades

Special Features

Colour options for door frame, hinges & handle