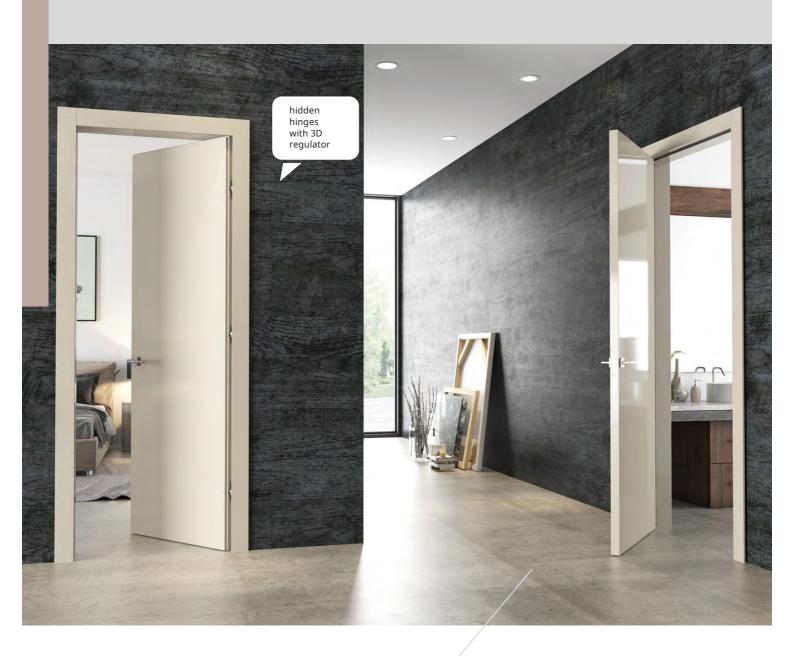

standard

possibility for hidden automatic return

standard hidden hinges with 3D regulator

pantographio

height up to

possilibity for window

perfect for loft

wooden