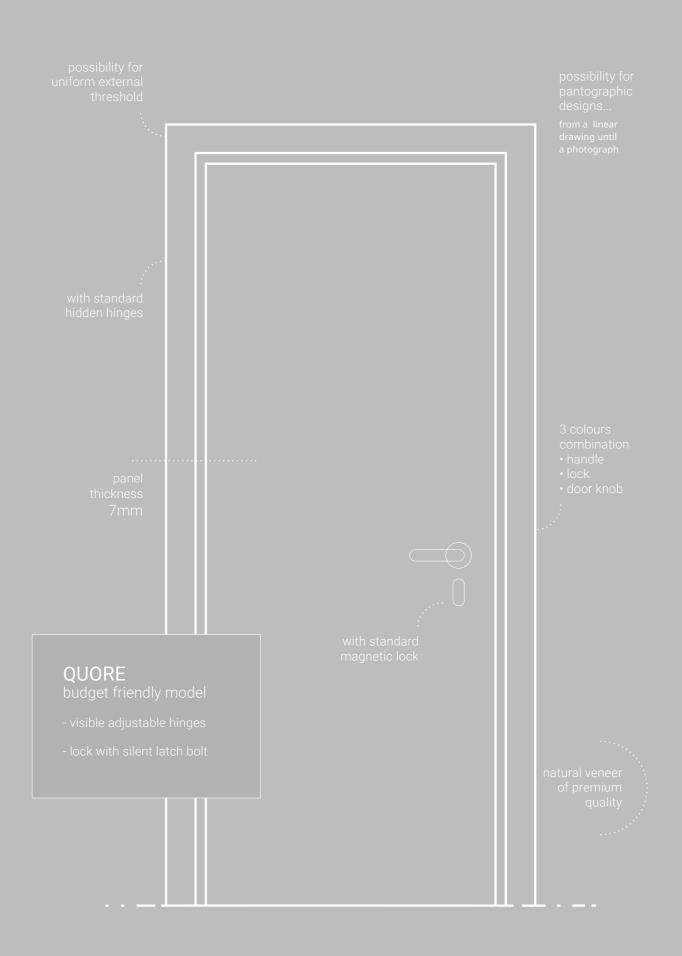

## Classic Q

visible adjustable hinges and lock with silent latch bolt

# Classic

General Features

thickness

oossibility fo damp proof materials

possibility for sound insulating panel

fully customized dimensions

coating on demand

standard magnetic lock

hidden hinges with regulator 3D

pantographi design

possibility for

perfect for left

wooden

matte/satin

embossed lacquer coating

coating

possibility for installation in staircase

possibility for skirting

up to the ceiling without frame

Colour & Shades

Special Features

Colour options for door frame, hinges & handle