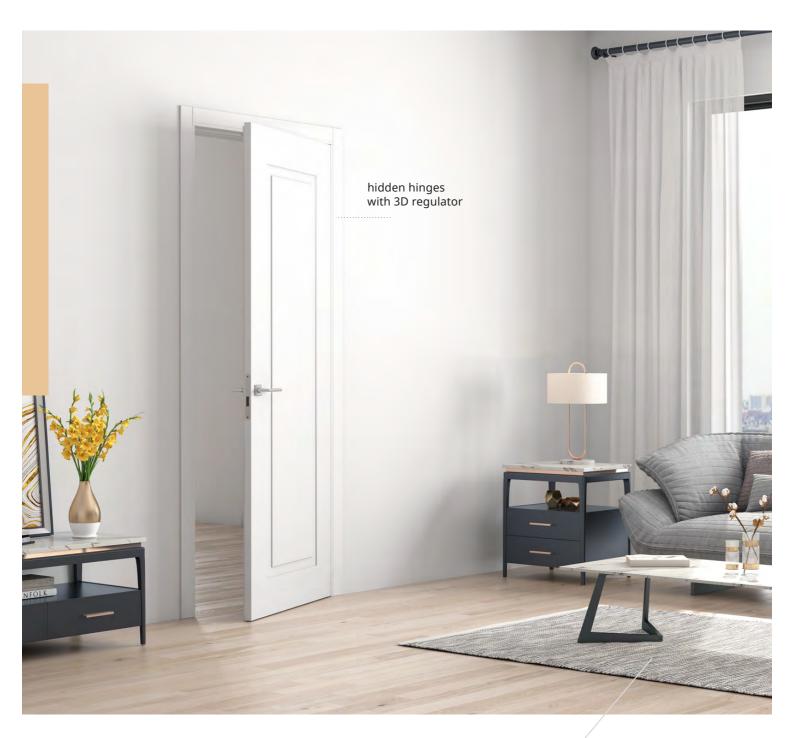

### Classic

hidden adjustable hinges & magnetic lock

hidden hinges with regulator 3D

pantographi design

possibility for

perfect for left

wooden

matte/satin

embossed lacquer coating

coating