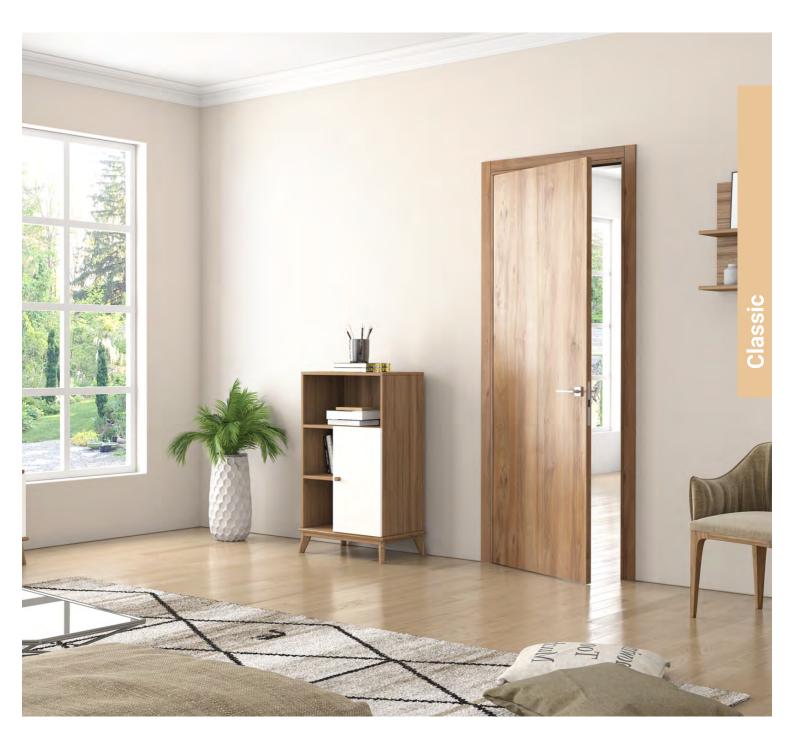

Classic beauty









### Classic

hidden adjustable hinges & magnetic lock



### Classic P

with uniform external threshold



## Classic Q

visible adjustable hinges and lock with silent latch bolt



# fully customized in every case

Possibilities of adjustment in every potential dimension or need

options for every budget

damp proof materials

pantographic designs





# Classic

General Features



thickness



oossibility fo damp proof materials



possibility for sound insulating panel



fully customized dimensions



coating on demand



standard magnetic lock



hidden hinges with regulator 3D



pantographi design



possibility for



perfect for left



wooden



matte/satin



embossed lacquer coating



coating



possibility for installation in staircase



possibility for skirting



up to the ceiling without frame







Colour & Shades

Special Features

Colour options for door frame, hinges & handle