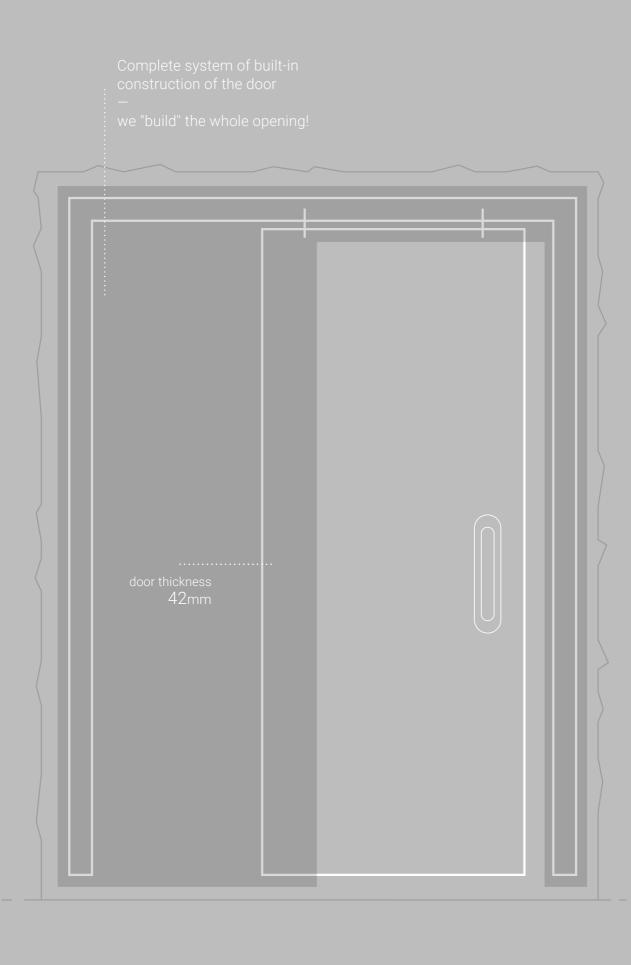

## adjustable in every possible dimension

#### ... we can do it

One identical result 4 kinds of installation

up to the ceiling without frame

adjustment of 3 colours, in all parts

fully customized dimensions

coating on

magnetic

possibility for hidden automatic return

hidden hinges with 3D adjustment

possibility for craving

up to the ceiling without frame

height until