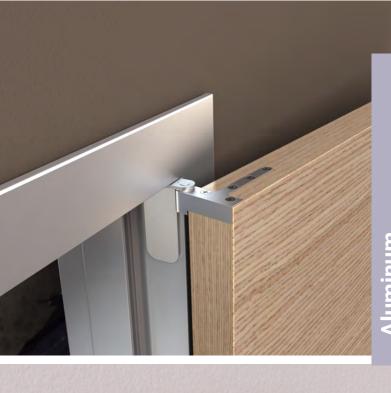

# Absolute adjustment for every wall thickness

Aluminium frame divided in thickness fully adjustable

adjustment in every height

damp proof materials

doorleaf
perforated
particleboard

glazed designs

aluminium frame adjustable in thickness

#### **Aluminum**

General Features

Colour & Shades

Special Features

natural light master