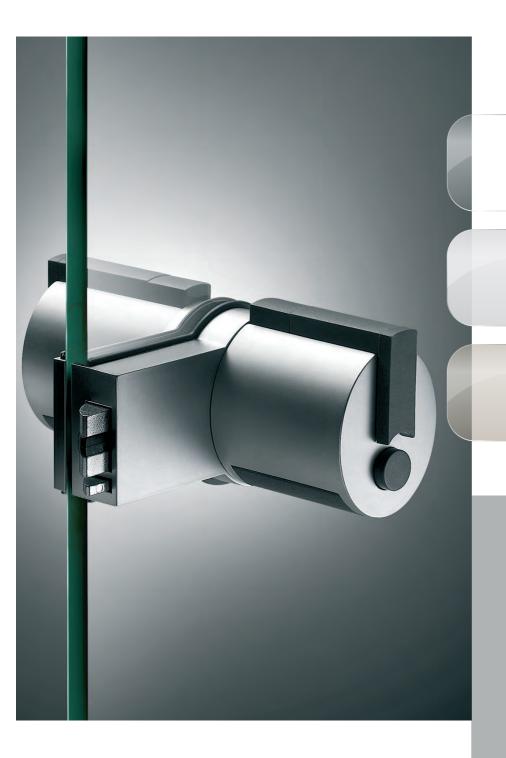

#### Classic

hidden adjustable hinges & magnetic lock

#### Classic P

with uniform external threshold

#### Classic Q

visible adjustable hinges and lock with silent latch bolt