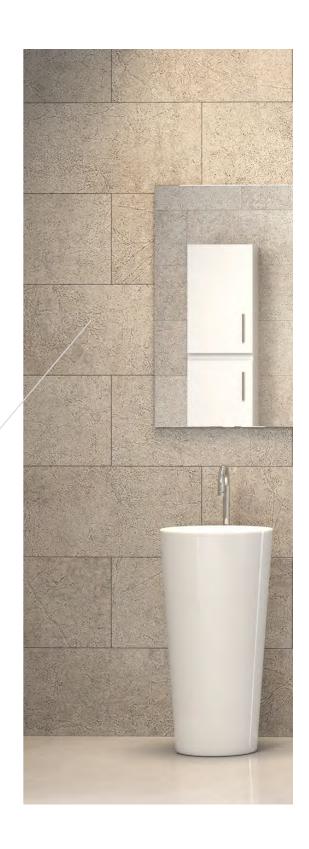

#### ... almost invisible

Hidden aluminium frame flush to the wall!

## Harmonic coexistence

Hidden aluminium frame flush to the wall