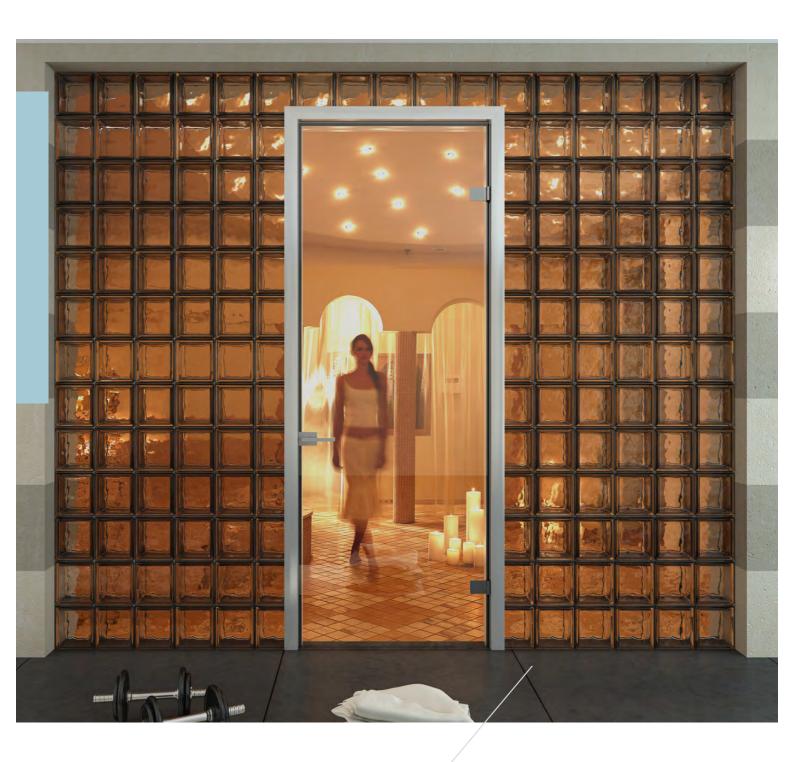

#### **Game of senses**

The absolute design & materials with durability in time and all conditions

Security Glass

transparent, satin or bronze

Frame

aluminium or wooden

### Glass

Transparent

Satin (sand blasting)

Bronze

dimensions

on demand

adjustable hindes

possibility for damp proof