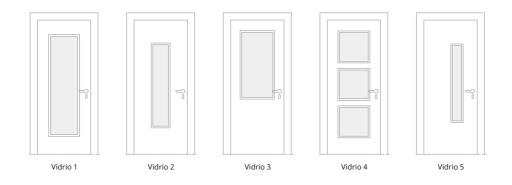

#### Glazed

Although the designs below are the most popular, you can create your own design on demand, exactly as you want it!