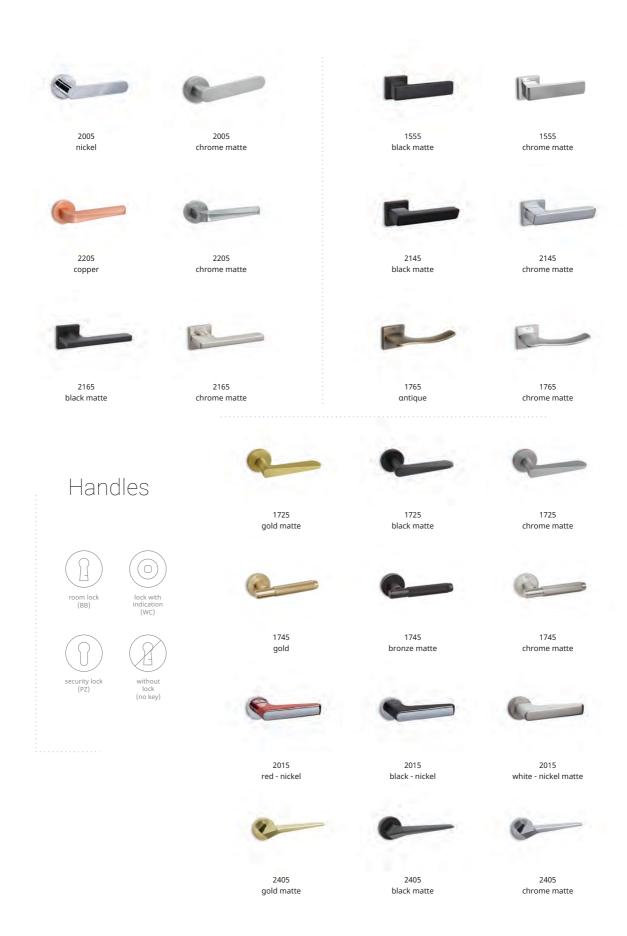

possibility for double-leaconstuction

perfect

wooden

matte/satin coating

embossed lacquer coating

laquer glos coating

oom lock (BB)

lock with ndication (WC)

security lock

without loc

for installation in staircase

perfect for built-in close