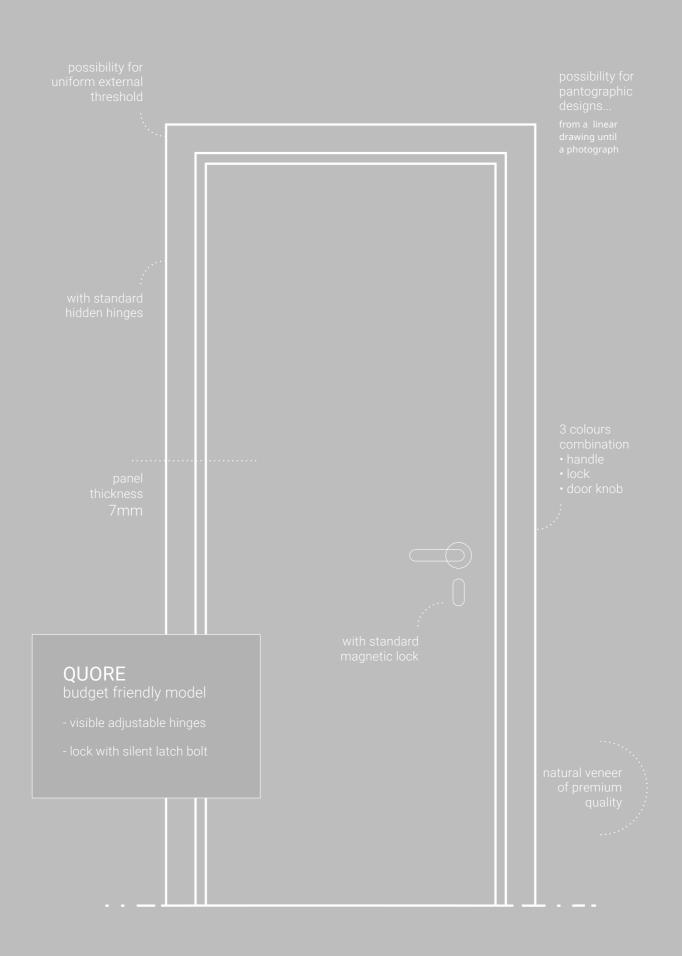

#### Classic Q

visible adjustable hinges and lock with silent latch bolt

#### Classic

General Features

thicknes

oossibility fo damp proof materials

possibility for sound insulating panel

fully customized dimensions

coating on demand

standard magnetic lock

hidden hinges with regulator 3D

pantographi design

possibility for window

perfect for left

wooden

matte/satin

embossed lacquer coating

coating

possibility for installation in staircase

possibility for skirting

up to the ceiling without frame

Colour & Shades

Special Features

Colour options for door frame, hinges & handle