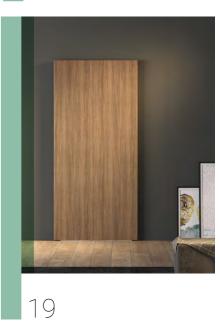

## interior doors

sensation

## open the door

... to the world of absolute aesthetic and quality

# Frameless Swing



Frameless Slide







Classic

29







41

- 45 Pa
  - Pantographic / Glazed
- 46
- Handles
- 47
- Colours / Veneers

indoor perfection







## adjustable in every possible dimension

#### ... almost invisible

Hidden aluminium frame flush to the wall!



#### ... we can do it

One identical result 4 kinds of installation

up to the ceiling without frame



adjustment of 3 colours, in all parts



## ...what you really need

One colour, one result!





keep the noise inside



create a loft in total harmony

## Only where is necessary

Totally damp proof door ... and frame!







hidden frame



aluminium frame



single leve



thickness



possibility for damp proof



possibility for sound insulation panel



fully customized dimensions



coating on



magnetic



possibility for hidden automatic re