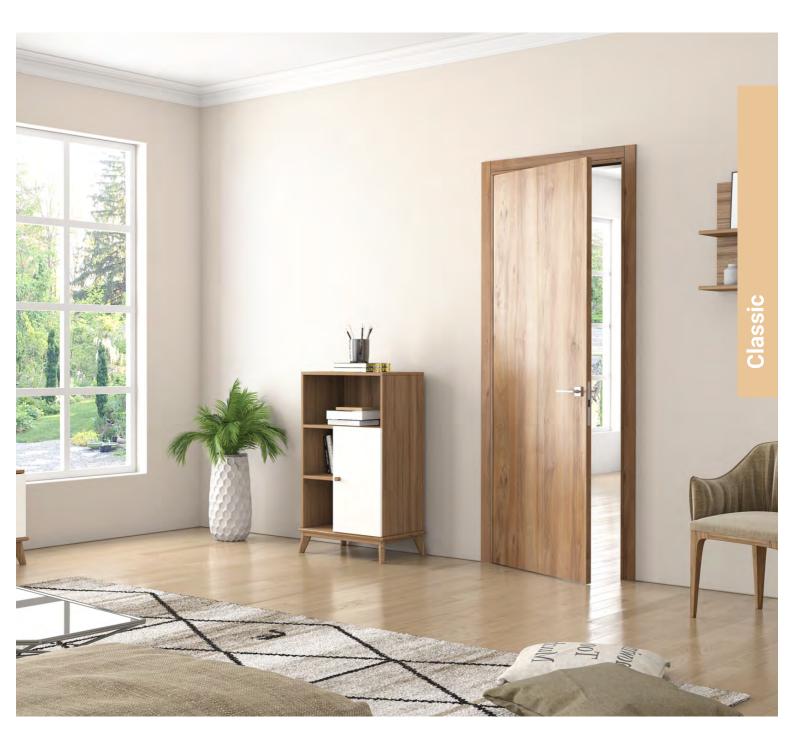

single leve



thickness



oossibility for damp proof materials



possiblitity for sound insulating panel



fully customized dimensions



coating



standard magnetic lock



possibility for hidden automatic return



standard hidden hinges with 3D regulator



pantographio



height up to



possilibity for window



perfect for loft



wooden



matte/satin



embossed lacquer coating



lacquer gloss coating



for skirting



up to the ceiling without



up to the ceilin (with frame)







Colours & Shades

Special Features

Colour options for door frame, hinges & handle

Classic beauty









#### Classic

hidden adjustable hinges & magnetic lock



#### Classic P

with uniform external threshold



#### Classic Q

visible adjustable hinges and lock with silent latch bolt



## fully customized in every case

Possibilities of adjustment in every potential dimension or need

options for every budget

damp proof materials

pantographic designs





#### Classic

General Features



thicknes



oossibility fo damp proof materials



possibility for sound insulating panel



fully customized dimensions



coating on demand



standard magnetic lock



hidden hinges with regulator 3D



pantographi design



possibility for window



perfect for left



wooden



matte/satin



embossed lacquer coating



coating



possibility for installation in staircase



possibility for skirting



up to the ceiling without frame







Colour & Shades

Special Features

Colour options for door frame, hinges & handle

### business durability







# For professionals with