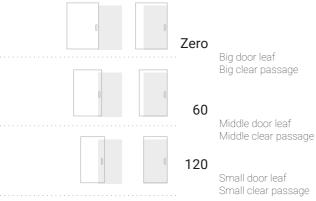

wooden colorations

matte/satir coating

embossed lacquer coating

lacquer gloss coating

possibility for double leaf construction

double soft close

saving space

no possibility for lock