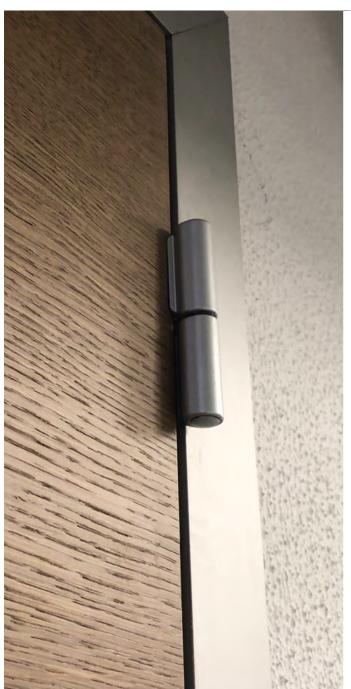

fully customized dimensions

coating on

magnetic

possibility for hidden automatic return

hidden hinges with 3D adjustment

possibility for craving

up to the ceiling without frame

height until

#### Classic

hidden adjustable hinges & magnetic lock