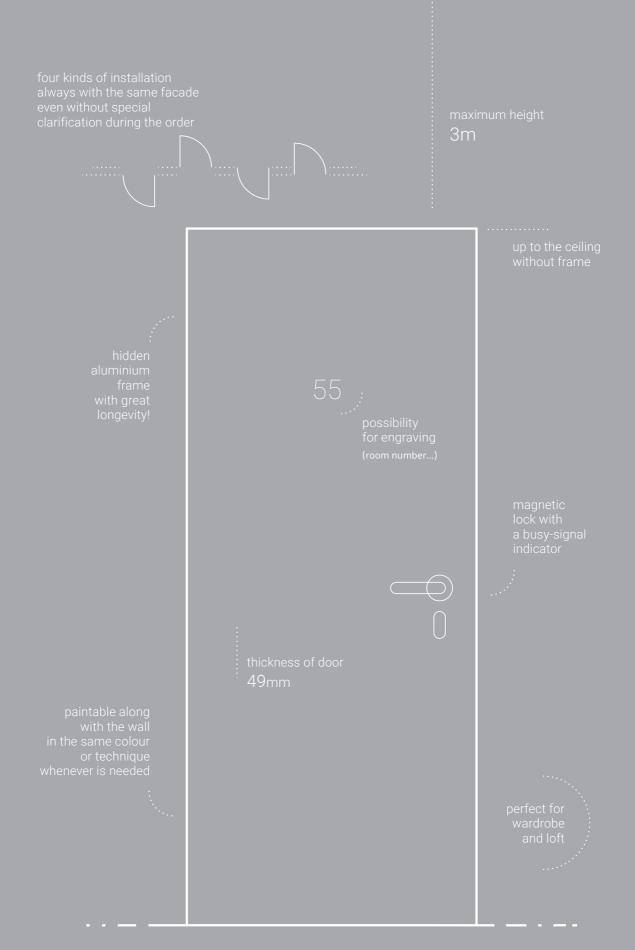

#### ... we can do it

One identical result 4 kinds of installation

up to the ceiling without frame

adjustment of 3 colours, in all parts

## Only where is necessary

Totally damp proof door ... and frame!

hidden frame

aluminium frame

single leve

thickness

possibility for damp proof

possibility for sound insulation panel

fully customized dimensions

coating on

magnetic

possibility for hidden automatic return

hidden hinges with 3D adjustment

possibility for craving

up to the ceiling without frame

height until

possibility for double-leaconstuction

perfect

wooden

matte/satin coating

embossed lacquer coating

laquer glos coating

oom lock (BB)

lock with ndication (WC)

security lock

without loc

for installation in staircase

perfect for built-in close

## Fully customized up to 3m height

With increadible possibilities of adjustment paves the way for infinite options!

true sound insulation for the privacy you need

#### maximum heigh 3m

up to the ceiling even without a frame