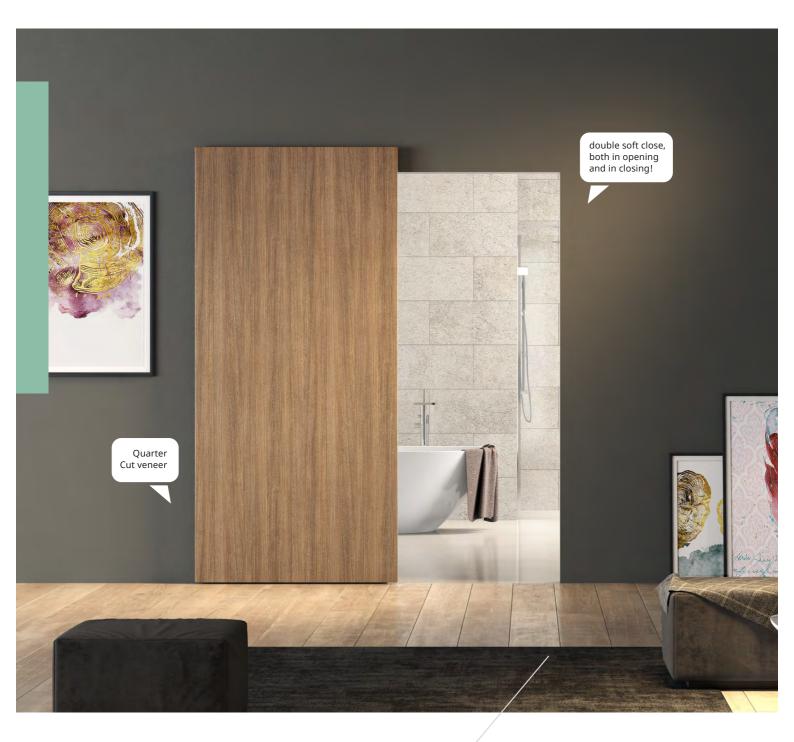

## Only where is necessary

Totally damp proof door ... and frame!

hidden frame

aluminium frame

single leve

thickness

possibility for damp proof

possibility for sound insulation panel

## Natural Oak

Finishing with matte 5%. Ecological dye. Possibility for application of flat cut or quarter cut veneer

OAK SD1

OAK SD2

OAK SD3

OAK SD4

OAK SD5

OAK SD6