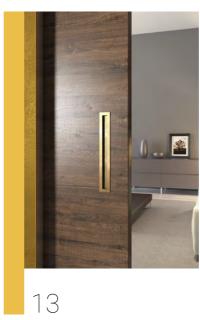

## **Frameless**

General Features

Colours & Shades

Special Features

"slide"... on the air

#### Truly ... magical

External sliding door with invisible mechanism!