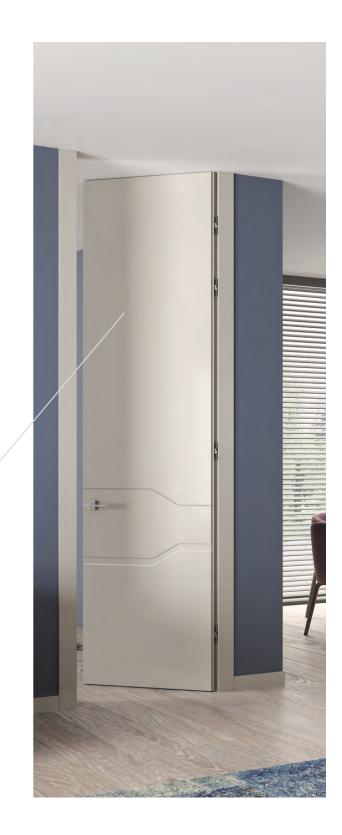

#### ... almost invisible

Hidden aluminium frame flush to the wall!

## Harmonic coexistence

Hidden aluminium frame flush to the wall