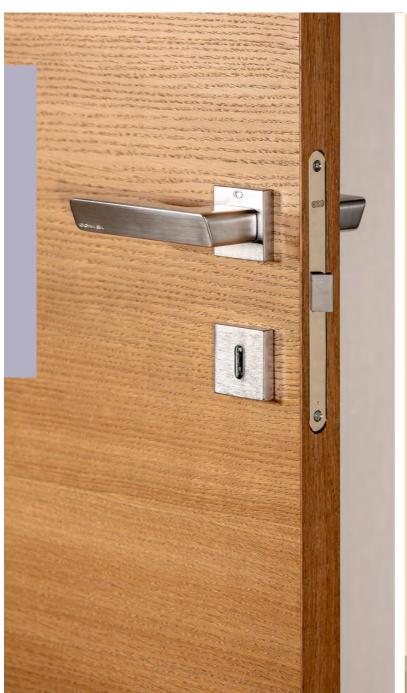

## Only where is necessary

Totally damp proof door ... and frame!

hidden frame

aluminium frame

single leve

thickness

possibility for damp proof

possibility for sound insulation panel

fully customized dimensions

coating on

magnetic

possibility for hidden automatic return

hidden hinges with 3D adjustment

possibility for craving

up to the ceiling without frame

height until

possibility for double-leaconstuction

perfect

wooden

matte/satin coating

embossed lacquer coating

laquer glos coating

oom lock (BB)

lock with ndication (WC)

security lock

without loc

for installation in staircase

perfect for built-in close