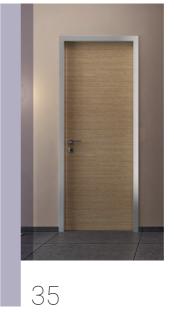

#### Classic

hidden adjustable hinges & magnetic lock

#### Classic P

with uniform external threshold

#### Classic Q

visible adjustable hinges and lock with silent latch bolt