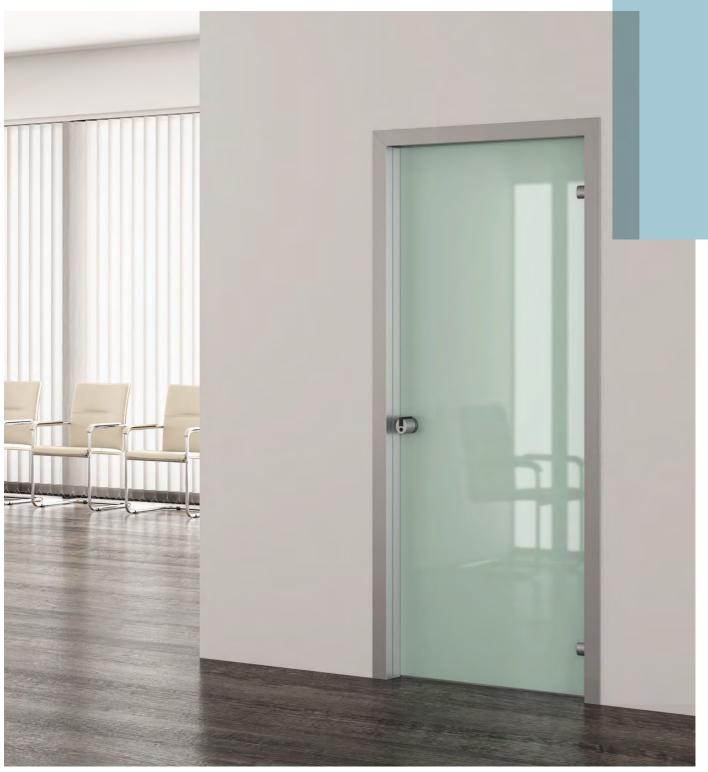

## Only where is necessary

Totally damp proof door ... and frame!

hidden frame

aluminium frame

single leve

thickness

possibility for damp proof

possibility for sound insulation panel

fully customized dimensions

coating on

magnetic

possibility for hidden automatic return

hidden hinges with 3D adjustment

possibility for craving

up to the ceiling without frame

height until

possibility for double-leaconstuction

perfect

wooden

matte/satin coating

embossed lacquer coating

laquer glos coating

oom lock (BB)

lock with ndication (WC)