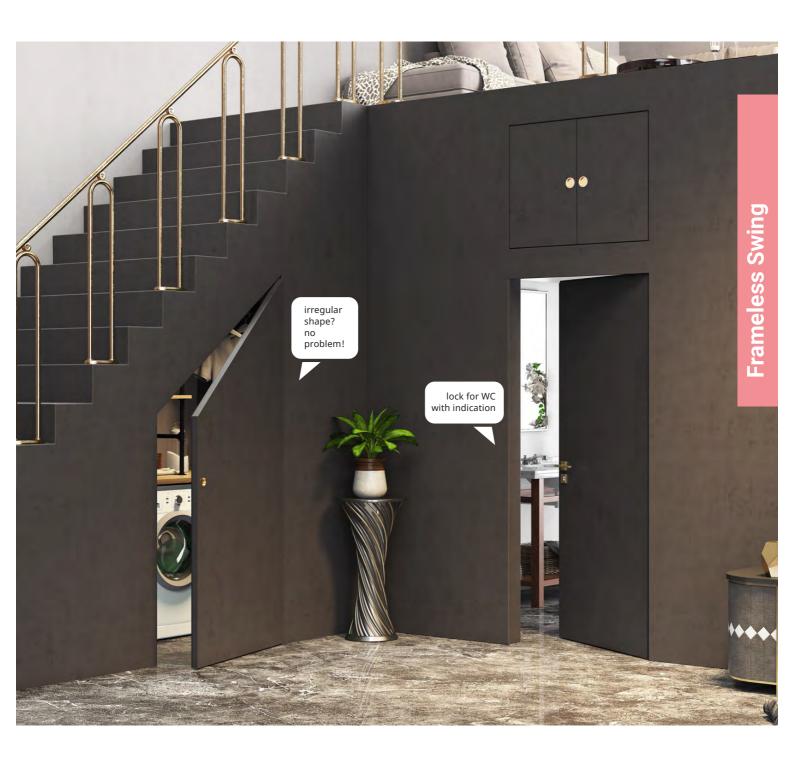

# Frameless Swing

Frameless Slide

Classic

29

41

- 45 Pa
  - Pantographic / Glazed
- 46
- Handles
- 47
- Colours / Veneers

indoor perfection

## Only where is necessary

Totally damp proof door ... and frame!

hidden frame

aluminium frame

single leve

thickness

possibility for damp proof

possibility for sound insulation panel

possibility for double-leaconstuction

perfect

wooden

matte/satin coating

embossed lacquer coating

laquer glos coating

oom lock (BB)

lock with ndication (WC)

security lock

without loc

for installation in staircase

perfect for built-in close

## Frameless Swing

General Features

Colours & Shades

Special features

Colour options for door frame, hinges & handle

absolute design

saving space even when it seems impossible!