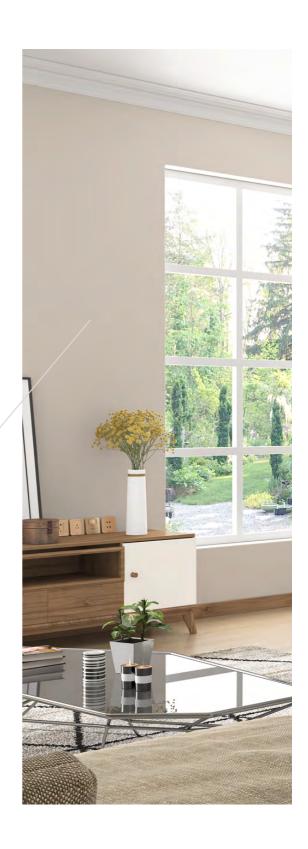

## adjustable in every possible dimension

#### ... almost invisible

Hidden aluminium frame flush to the wall!

#### ... we can do it

One identical result 4 kinds of installation

up to the ceiling without frame

adjustment of 3 colours, in all parts