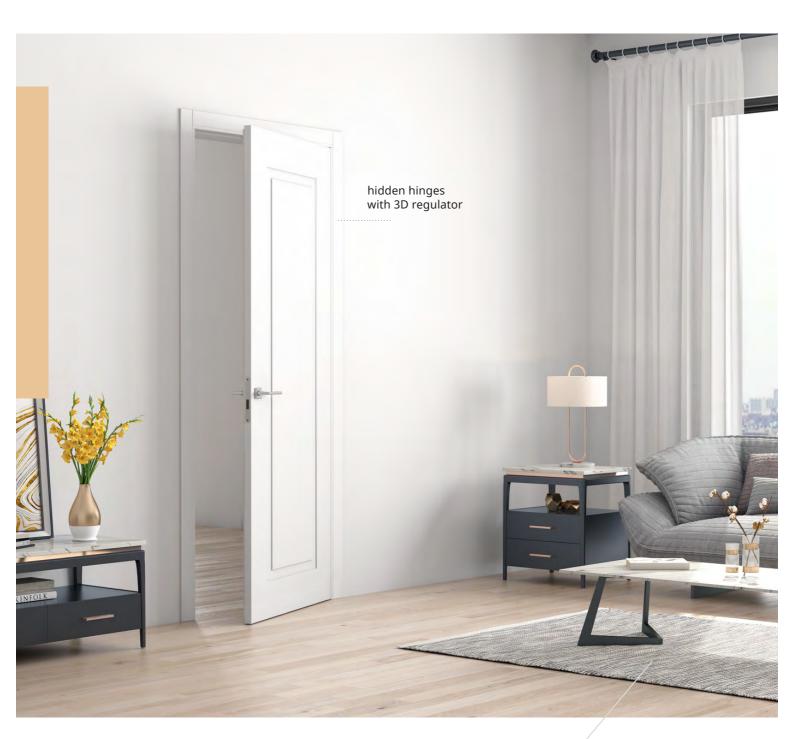

standard magnetic lock

possibility for hidden automatic return

standard hidden hinges with 3D regulator

pantographio

height up to

possilibity for window

perfect for loft

wooden

hidden hinges with regulator 3D

pantographi design

possibility for window

perfect for left

wooden

matte/satin

embossed lacquer coating

coating