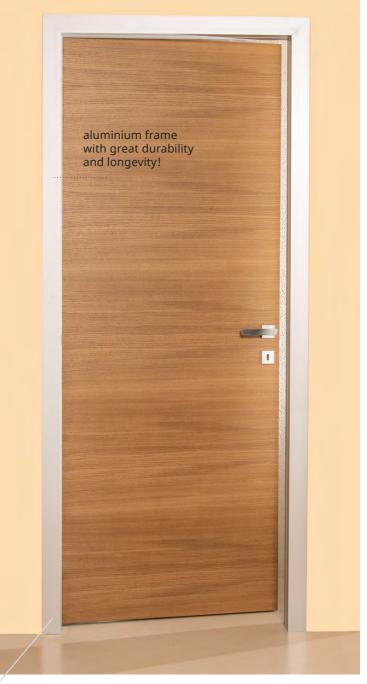

#### ... almost invisible

Hidden aluminium frame flush to the wall!

## Harmonic coexistence

Hidden aluminium frame flush to the wall