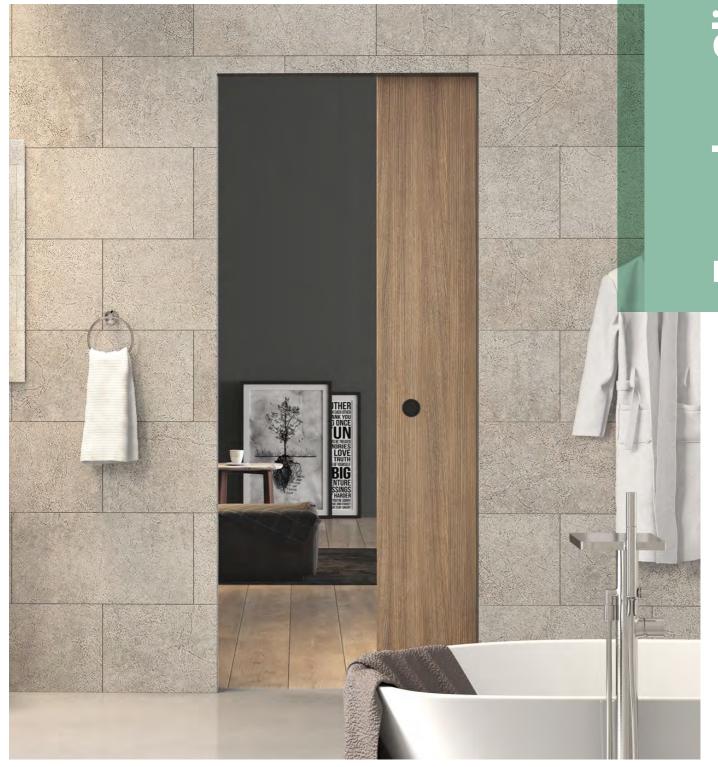

#### Truly ... magical

External sliding door with invisible mechanism!

#### inside - outside

May open in opposite direction but appear the same!

single level with jambs from the external side, whether opening inward or outward!