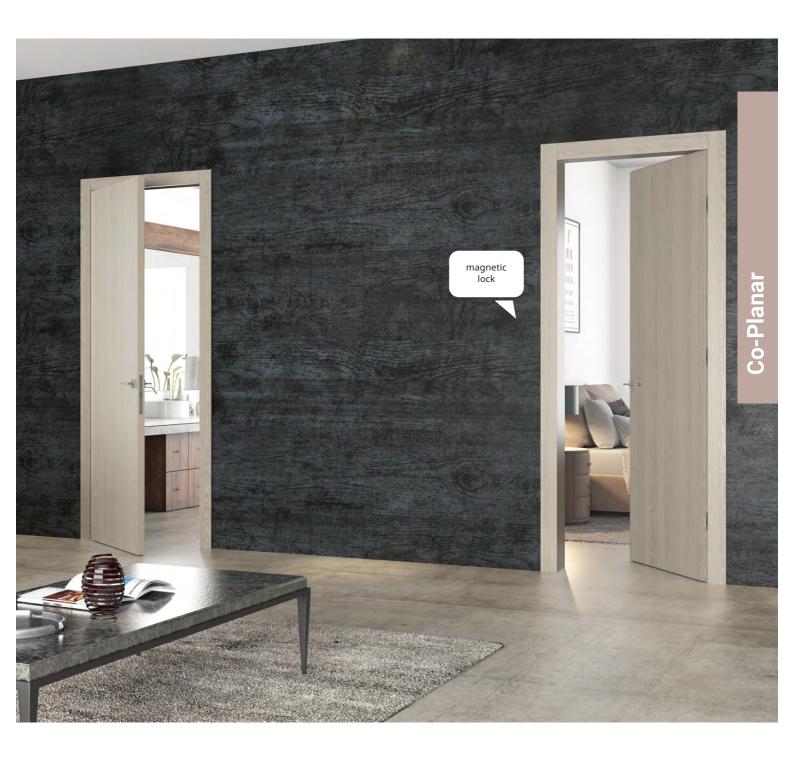

#### **Co-Planar**

General Features

single leve

thickness

oossibility for damp proof materials

possiblitity for sound insulating panel

fully customized dimensions

coating

standard magnetic lock

possibility for hidden automatic return

standard hidden hinges with 3D regulator

pantographio

height up to

possilibity for window

perfect for loft

wooden

matte/satin

embossed lacquer coating

lacquer gloss coating

for skirting

up to the ceiling without

up to the ceilin (with frame)

Colours & Shades

Special Features