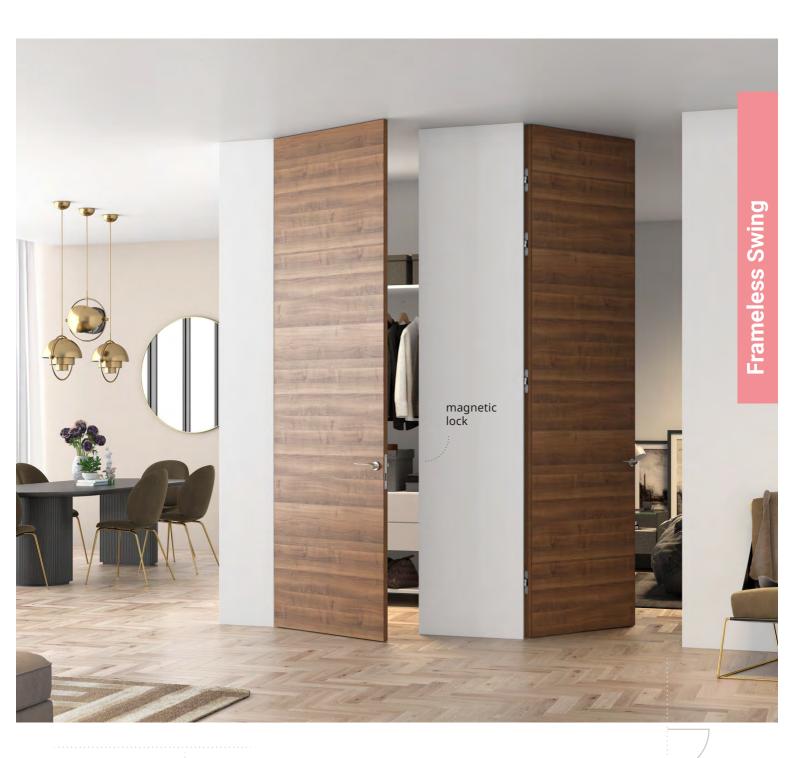

## Frameless Swing

General Features

Colours & Shades

Special features

Colour options for door frame, hinges & handle

absolute design

saving space even when it seems impossible!

## Harmonic coexistence

Hidden aluminium frame flush to the wall

## Quiet ... as never before!

With soft close and mute mode nothing will bother you

total construction of the concealed part