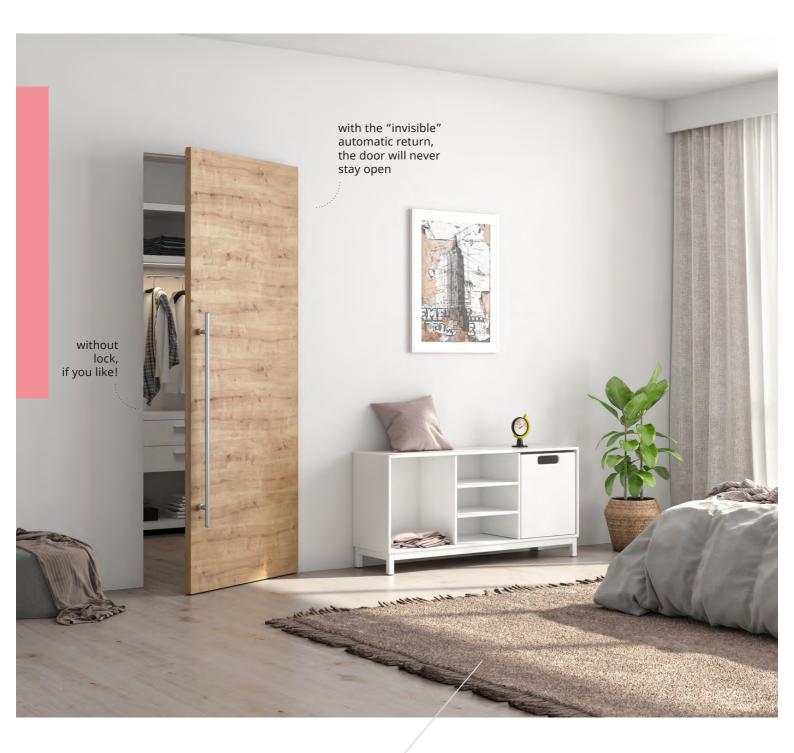

#### ... almost invisible

Hidden aluminium frame flush to the wall!

#### ... we can do it

One identical result 4 kinds of installation

up to the ceiling without frame

adjustment of 3 colours, in all parts

## ...what you really need

One colour, one result!

keep the noise inside

create a loft in total harmony

## Only where is necessary

Totally damp proof door ... and frame!

hidden frame

aluminium frame

single leve

thickness

possibility for damp proof

possibility for sound insulation panel

fully customized dimensions

coating on

magnetic

possibility for hidden automatic return

hidden hinges with 3D adjustment

possibility for craving

up to the ceiling without frame

height until