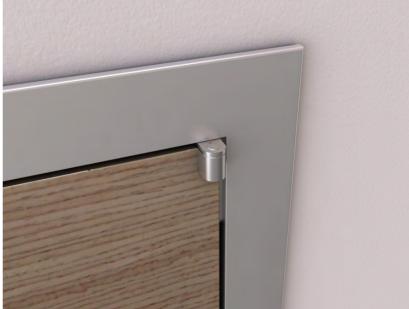

# Absolute adjustment for every wall thickness

Aluminium frame divided in thickness fully adjustable

adjustment in every height

damp proof materials

doorleaf
perforated
particleboard

glazed designs

aluminium frame adjustable in thickness

#### **Aluminum**

General Features

Colour & Shades

Special Features

natural light master