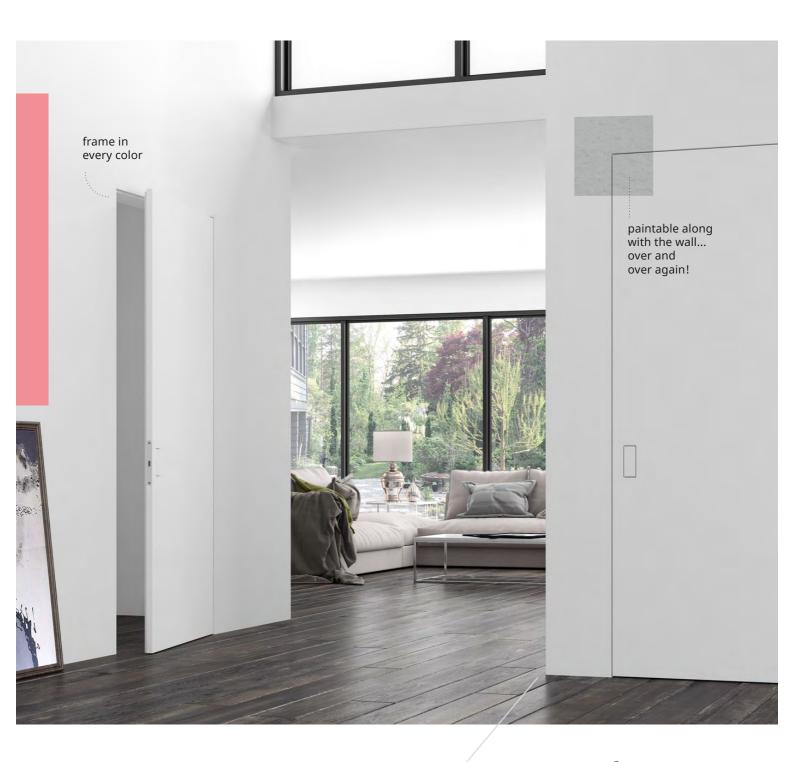

## **Frameless**

General Features

Colours & Shades

Special Features

"slide"... on the air

#### Truly ... magical

External sliding door with invisible mechanism!

## Frameless Slide

General Features

without frame

thickness

possibility fo damp proof materials

fully customized dimensions

coating on demand

pantographio design

wooden colorations

matte/satir coating

embossed lacquer coating

lacquer gloss coating

possibility for double leaf construction

double soft close

saving space

no possibility for lock