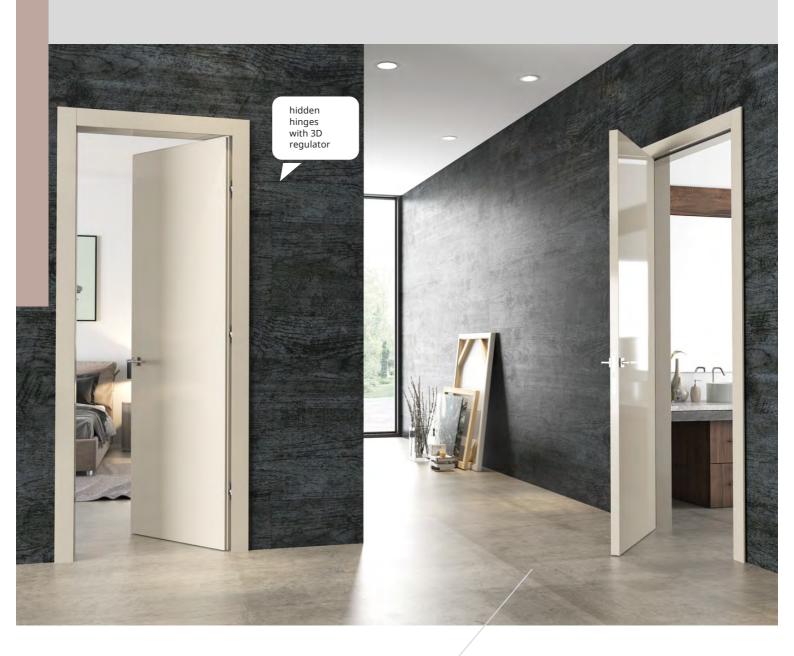

## Only where is necessary

Totally damp proof door ... and frame!

hidden frame

aluminium frame

single leve

thickness

possibility for damp proof

possibility for sound insulation panel

fully customized dimensions

coating on

magnetic

possibility for hidden automatic return

hidden hinges with 3D adjustment

possibility for craving

up to the ceiling without frame

height until

possibility for double-leaconstuction

perfect

wooden

matte/satin coating

embossed lacquer coating

laquer glos coating

oom lock (BB)

lock with ndication (WC)

security lock

without loc

for installation in staircase

perfect for built-in close