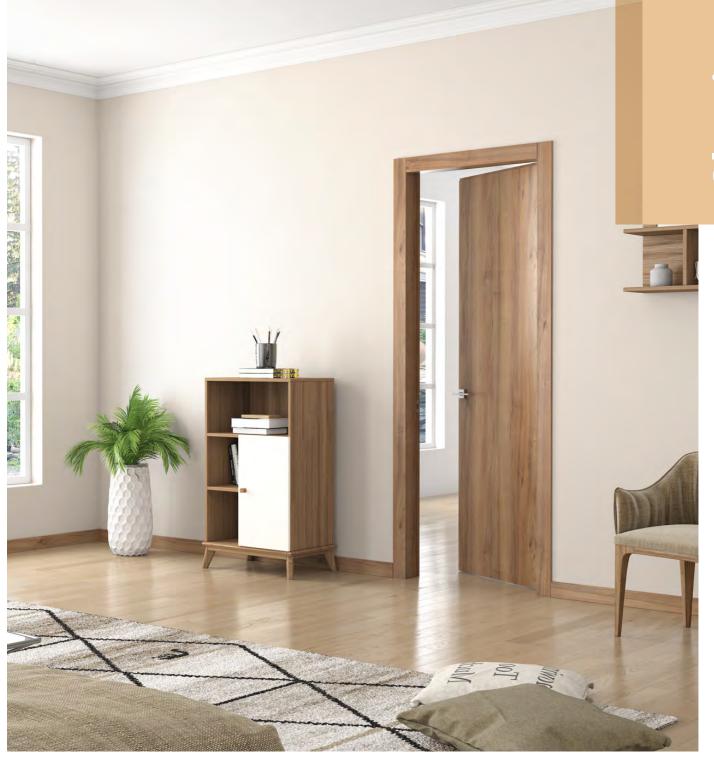

#### ... almost invisible

Hidden aluminium frame flush to the wall!

## Harmonic coexistence

Hidden aluminium frame flush to the wall