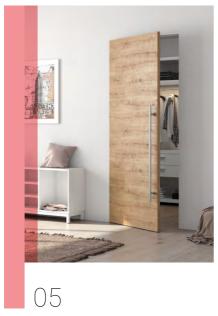

#### ... almost invisible

Hidden aluminium frame flush to the wall!

## Harmonic coexistence

Hidden aluminium frame flush to the wall