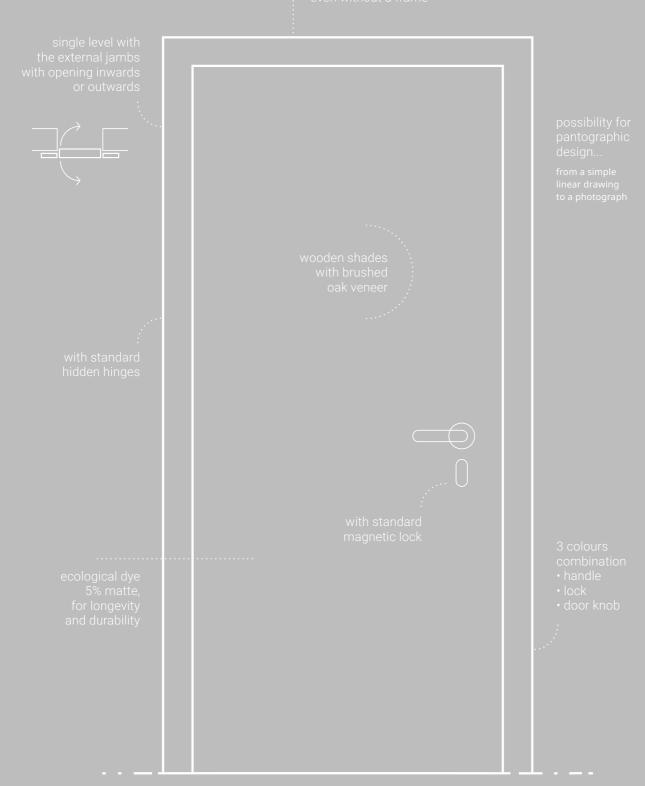

## Only where is necessary

Totally damp proof door ... and frame!

hidden frame

aluminium frame

single leve

thickness

possibility for damp proof

possibility for sound insulation panel

fully customized dimensions

coating on

magnetic

possibility for hidden automatic return

hidden hinges with 3D adjustment

possibility for craving

up to the ceiling without frame

height until

possibility for double-leaconstuction

perfect

wooden

matte/satin coating

embossed lacquer coating

laquer glos coating

oom lock (BB)

lock with ndication (WC)

security lock

without loc

for installation in staircase

perfect for built-in close

#### inside - outside

May open in opposite direction but appear the same!

single level with jambs from the external side, whether opening inward or outward!

## Fully customized up to 3m height

With increadible possibilities of adjustment paves the way for infinite options!

true sound insulation for the privacy you need

#### maximum heigh 3m

up to the ceiling even without a frame