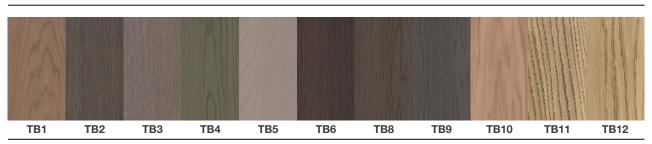

MDF E1 th. 40mm. Veneered + spatula border.



Spatula + Veneered Oak. Vintage Oak and American Walnut on MDF E1 th. 40mm. Spatula + veneered border.



Spatula on MDF E1 th. 40mm. Spatula border.



Ceramic marble th. 6mm reinforced by MDF E1 th. 40mm shaped bevelled at



Ceramic marble th. 6mm reinforced by MDF E1 th. 40mm shaped bevelled at 25°. Curved 4 edges.



Veneered Oak, Vintage Oak and American Walnut on MDF E1 th. 40mm. Veneered border 10mm. Then shaped bevelled at 25°. Curved 4 edges.

### **TOP FINISHES**







Vintage Oak

**American Walnut** 









Ceramic Marble Calacatta

Ceramic Marble Nero Marquina

Spatula light grey

Spatula dark grey

## **METAL BASE COLORS**















Metal bases are also available in most RAL colors with extra charge

## **OAK COLORS**