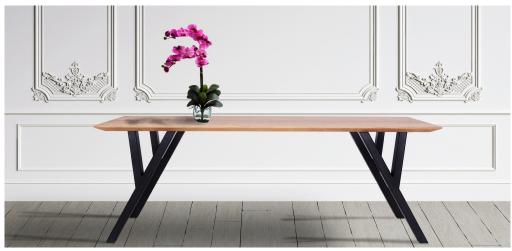

# **YPSILON**

Ypsilon modern dining table base is made of 4 metal legs. The top and base are available in various colors and finishes. Fixed or extended version. The innovative extension mechanism keeps alterations to the table's overall shape to a minimum by allowing an extension leaf to be mounted on a pull-out steel slide on either end. Height 76 cm including

#### **TOP**

Vintage Veneered Oak, Oak and American Walnut on Wood Particles E1 th. 40mm. Veneered border.

Veneered Oak, Vintage Oak and American Walnut on MDF E1 th. 40mm. Veneered border 10mm. Then shaped bevelled at 25°.

Veneered Oak, Vintage Oak and American Walnut on MDF E1 th. 40mm. Veneered border 10mm. Then shaped bevelled at 25°. Rounded corners.

Solid wood border on Wood Particles E1 th. 40mm. Oak, Veneered Vintage Oak. Rounded edges. (Only available on 180x90, 200x100, 220x100)

Particles E1 th. 40mm. Vintage Veneered Oak, Oak. Natural edges. (Only available on 180x90, 200x100, 220x100)

Solid wood border on Wood Veneered Oak, Vintage Oak and American Walnut + spatula on MDF E1 th. 40mm. Veneered + spatula border.

Spatula + Veneered Oak. Vintage Oak and American Walnut on MDF E1 th. 40mm. Spatula + veneered border.

Spatula on MDF E1 th. 40mm. Spatula border.

Ceramic marble th. 6mm reinforced by MDF E1 th. 40mm shaped bevelled at

Ceramic marble th. 6mm reinforced by MDF E1 th. 40mm shaped bevelled at 25°. Curved 4 edges.

Veneered Oak, Vintage Oak and American Walnut on MDF E1 th. 40mm. Veneered border 10mm. Then shaped bevelled at 25°. Curved 4 edges.

### **TOP FINISHES**

Vintage Oak

**American Walnut** 

Ceramic Marble Calacatta

Ceramic Marble Nero Marquina

Spatula light grey

Spatula dark grey

## **OAK COLORS**