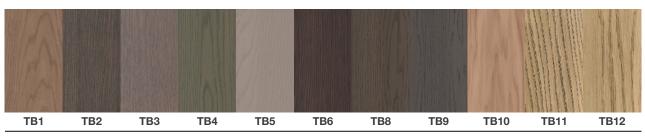

red version 3 36.2cm

Solid wood + veneered version 5 38.5cm

Ceramic marble 36.8cm

TOP



Veneered Oak, Vintage Oak and American Walnut on Wood Particles E1 th. 40mm. Veneered border.



Veneered Oak, Vintage Oak and American Walnut on MDF E1 th. 17mm. Shaped bevelled at 25°. Curved 4 edges.



Solid wood border on Wood Particles E1 th. 40mm. Veneered Oak, Vintage Oak. Natural edges. (Only available on 130x80)



Ceramic marble th. 6mm reinforced by MDF E1 th. 17mm shaped bevelled at  $25^{\circ}$ .



Ceramic marble th. 6mm reinforced by MDF E1 th. 17mm shaped bevelled at 25°. Curved 4 edges.

## **TOP FINISHES**





American Walnut







Ceramic Marble Nero Marquina

## **METAL BASE COLORS**





Metal bases are also available in most RAL colors with extra charge

## **OAK COLORS**