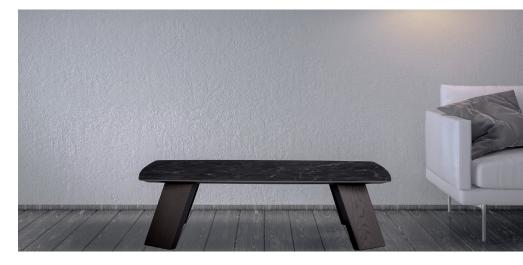

## SHANGHAI

Shanghai modern coffee table base is made of 4 legs which consist of 3 lateral metal faces + 1 fixed wooden face. The top and base are available in various colors and finishes. Height including top: Veneered version 1 38.5cm

Veneered version 3 36.2cm

Solid wood + veneered version 5 38.5cm

Ceramic marble 36.8cm

TOP

Veneered Oak, Vintage Oak and American Walnut on Wood Particles E1 th. 40mm. Veneered border.

Veneered Oak, Vintage Oak and American Walnut on MDF E1 th. 17mm. Shaped bevelled at 25°. Curved 4 edges.

Solid wood border on Wood Particles E1 th. 40mm. Veneered Oak, Vintage Oak. Natural edges. (Only available on 130x80)

Ceramic marble th. 6mm reinforced by MDF E1 th. 17mm shaped bevelled at  $25^{\circ}$ .

Ceramic marble th. 6mm reinforced by MDF E1 th. 17mm shaped bevelled at 25°. Curved 4 edges.