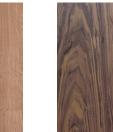

Veneered version 3 36.2cm

Solid wood + veneered version 5 38.5cm

Ceramic marble 36.8cm

TOP

Veneered Oak, Vintage Oak and American Walnut on Wood Particles E1 th. 40mm. Veneered border.

Veneered Oak, Vintage Oak and American Walnut on MDF E1 th. 17mm. Shaped bevelled at 25°. Curved 4 edges.

## **TOP FINISHES**

American Walnut

Ceramic Marble Nero Marquina