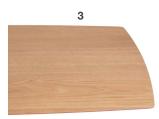

Veneered version 3 36.2cm

Solid wood + veneered version 5 38.5cm

Ceramic marble 36.8cm

TOP

Veneered Oak, Vintage Oak and American Walnut on Wood Particles E1 th. 40mm. Veneered border.

Veneered Oak, Vintage Oak and American Walnut on MDF E1 th. 17mm. Shaped bevelled at 25°. Curved 4 edges.

Solid wood border on Wood Particles E1 th. 40mm. Veneered Oak, Vintage Oak. Natural edges. (Only available on 130x80)

Ceramic marble th. 6mm reinforced by MDF E1 th. 17mm shaped bevelled at  $25^{\circ}$ .

Ceramic marble th. 6mm reinforced by MDF E1 th. 17mm shaped bevelled at 25°. Curved 4 edges.