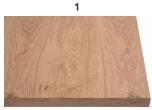

Veneered version 3 36.2cm

Solid wood + veneered version 5 38.5cm

Ceramic marble 36.8cm

TOP

Veneered Oak, Vintage Oak and American Walnut on Wood Particles E1 th. 40mm. Veneered border.

Veneered Oak, Vintage Oak and American Walnut on MDF E1 th. 17mm. Shaped bevelled at 25°. Curved 4 edges.

## **OAK COLORS**