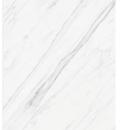

l metal faces + 1 fixed wooden face. The top and base are available in various colors and finishes. Height including top: Veneered version 1 38.5cm

Veneered version 3 36.2cm

Solid wood + veneered version 5 38.5cm

Ceramic marble 36.8cm

TOP



Veneered Oak, Vintage Oak and American Walnut on Wood Particles E1 th. 40mm. Veneered border.



Veneered Oak, Vintage Oak and American Walnut on MDF E1 th. 17mm. Shaped bevelled at 25°. Curved 4 edges.



Solid wood border on Wood Particles E1 th. 40mm. Veneered Oak, Vintage Oak. Natural edges. (Only available on 130x80)



Ceramic marble th. 6mm reinforced by MDF E1 th. 17mm shaped bevelled at  $25^{\circ}$ .



Ceramic marble th. 6mm reinforced by MDF E1 th. 17mm shaped bevelled at 25°. Curved 4 edges.

## **TOP FINISHES**





American Walnut







Ceramic Marble Nero Marquina

## **METAL BASE COLORS**





Metal bases are also available in most RAL colors with extra charge

## **OAK COLORS**