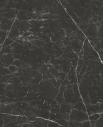

tal faces + 1 fixed wooden face. The top and base are available in various colors and finishes. Height including top: Veneered version 1 38.5cm

Veneered version 3 36.2cm

Solid wood + veneered version 5 38.5cm

Ceramic marble 36.8cm

TOP



Veneered Oak, Vintage Oak and American Walnut on Wood Particles E1 th. 40mm. Veneered border.



Veneered Oak, Vintage Oak and American Walnut on MDF E1 th. 17mm. Shaped bevelled at 25°. Curved 4 edges.



Solid wood border on Wood Particles E1 th. 40mm. Veneered Oak, Vintage Oak. Natural edges. (Only available on 130x80)



Ceramic marble th. 6mm reinforced by MDF E1 th. 17mm shaped bevelled at  $25^{\circ}$ .



Ceramic marble th. 6mm reinforced by MDF E1 th. 17mm shaped bevelled at 25°. Curved 4 edges.

## **TOP FINISHES**





American Walnut







Ceramic Marble Nero Marquina

## **METAL BASE COLORS**





Metal bases are also available in most RAL colors with extra charge

## **OAK COLORS**