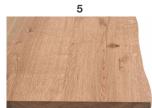

Veneered version 3 36.2cm

Solid wood + veneered version 5 38.5cm

Ceramic marble 36.8cm

TOP

Veneered Oak, Vintage Oak and American Walnut on Wood Particles E1 th. 40mm. Veneered border.

Veneered Oak, Vintage Oak and American Walnut on MDF E1 th. 17mm. Shaped bevelled at 25°. Curved 4 edges.

## **OAK COLORS**