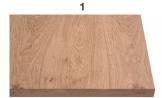

# **MANHATTAN**



Manhattan modern dining table base is made of metal. The top and base are available in various colors and finishes. Fixed or extended version. The innovative extension mechanism keeps alterations to the table's overall shape to a minimum by allowing an extension leaf to be mounted on a pull-out steel slide on either end. Height 76 cm including top.

#### TOP



Veneered Oak, Vintage Oak and American Walnut on Wood Particles E1 th. 40mm. Veneered border.



Veneered Oak, Vintage Oak and American Walnut on MDF E1 th. 40mm. Veneered border 10mm. Then shaped bevelled at 25°.



Solid wood border on Wood Particles E1 th. 40mm. Veneered Oak, Vintage Oak. Natural edges. (Only available on 180x90, 200x100, 220x100)



Veneered Oak, Vintage Oak and American Walnut + spatula on MDF E1 th. 40mm. Veneered + spatula border.



Spatula + Veneered Oak, Vintage Oak and American Walnut on MDF E1 th. 40mm. Spatula + veneered border.



Spatula on MDF E1 th. 40mm. Spatula border.



Ceramic marble th. 6mm reinforced by MDF E1 th. 40mm shaped bevelled at  $25^{\circ}$ .



Ceramic marble th. 6mm reinforced by MDF E1 th. 40mm shaped bevelled at 25°. Curved 4 edges.