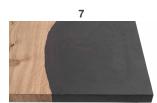

Solid wood border on Wood Particles E1 th. 40mm. Veneered Oak, Vintage Oak. Natural edges. (Only available on 180x90, 200x100, 220x100)

Veneered Oak, Vintage Oak and American Walnut + spatula on MDF E1 th. 40mm. Veneered + spatula border.

Spatula + Veneered Oak, Vintage Oak and American Walnut on MDF E1 th. 40mm. Spatula + veneered border.

Spatula on MDF E1 th. 40mm. Spatula border.

Ceramic marble th. 6mm reinforced by MDF E1 th. 40mm shaped bevelled at  $25^{\circ}$ .