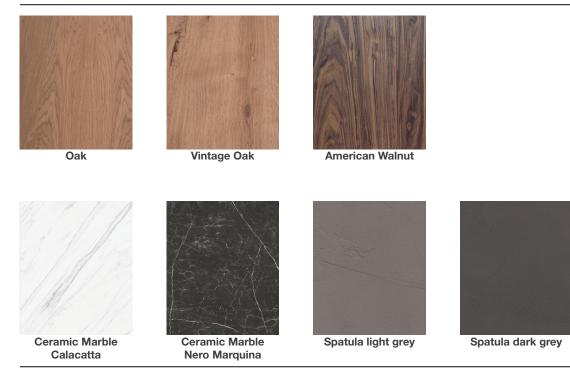

### **TOP FINISHES**

#### TOP

Veneered Oak, Vintage Oak and American Walnut on Wood Particles E1 th. 40mm. Veneered border.

Veneered Oak, Vintage Oak and American Walnut on MDF E1 th. 40mm. Veneered border 10mm. Then shaped bevelled at 25°.

Solid wood border on Wood Particles E1 th. 40mm. Veneered Oak, Vintage Oak. Natural edges. (Only available on 180x90, 200x100, 220x100)

Veneered Oak, Vintage Oak and American Walnut + spatula on MDF E1 th. 40mm. Veneered + spatula border.

Spatula + Veneered Oak, Vintage Oak and American Walnut on MDF E1 th. 40mm. Spatula + veneered border.

Spatula on MDF E1 th. 40mm. Spatula border.

Ceramic marble th. 6mm reinforced by MDF E1 th. 40mm shaped bevelled at  $25^{\circ}$ .