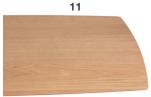

Ceramic marble th. 6mm reinforced by MDF E1 th. 40mm shaped bevelled at 25°. Curved 4 edges.

Veneered Oak, Vintage Oak and American Walnut on MDF E1 th. 40mm. Veneered border 10mm. Then shaped bevelled at 25°. Curved 4 edges.