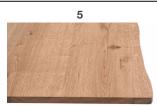

# **MANHATTAN**



Manhattan modern dining table base is made of metal. The top and base are available in various colors and finishes. Fixed or extended version. The innovative extension mechanism keeps alterations to the table's overall shape to a minimum by allowing an extension leaf to be mounted on a pull-out steel slide on either end. Height 76 cm including top.

#### TOP



Veneered Oak, Vintage Oak and American Walnut on Wood Particles E1 th. 40mm. Veneered border.



Veneered Oak, Vintage Oak and American Walnut on MDF E1 th. 40mm. Veneered border 10mm. Then shaped bevelled at 25°.



Solid wood border on Wood Particles E1 th. 40mm. Veneered Oak, Vintage Oak. Natural edges. (Only available on 180x90, 200x100, 220x100)



Veneered Oak, Vintage Oak and American Walnut + spatula on MDF E1 th. 40mm. Veneered + spatula border.



Spatula + Veneered Oak, Vintage Oak and American Walnut on MDF E1 th. 40mm. Spatula + veneered border.



Spatula on MDF E1 th. 40mm. Spatula border.



Ceramic marble th. 6mm reinforced by MDF E1 th. 40mm shaped bevelled at  $25^{\circ}$ .



Ceramic marble th. 6mm reinforced by MDF E1 th. 40mm shaped bevelled at 25°. Curved 4 edges.



Veneered Oak, Vintage Oak and American Walnut on MDF E1 th. 40mm. Veneered border 10mm. Then shaped bevelled at 25°. Curved 4 edges.

### **TOP FINISHES**



## **METAL BASE COLORS**





Metal bases are also avai