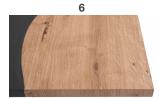

#### TOP

Veneered Oak, Vintage Oak and American Walnut on Wood Particles E1 th. 40mm. Veneered border.

Veneered Oak, Vintage Oak and American Walnut on MDF E1 th. 40mm. Veneered border 10mm. Then shaped bevelled at 25°.

Solid wood border on Wood Particles E1 th. 40mm. Veneered Oak, Vintage Oak. Natural edges. (Only available on 180x90, 200x100, 220x100)

Veneered Oak, Vintage Oak and American Walnut + spatula on MDF E1 th. 40mm. Veneered + spatula border.

## **OAK COLORS**