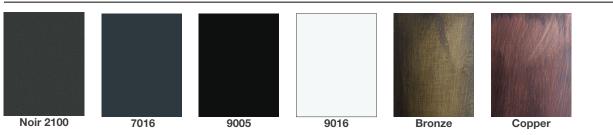

## **METAL BASE COLORS**

Metal bases are also available in most RAL colors with extra charge