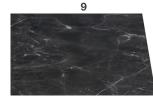

Spatula + Veneered Oak, Vintage Oak and American Walnut on MDF E1 th. 40mm. Spatula + veneered border.

Spatula on MDF E1 th. 40mm. Spatula border.

Ceramic marble th. 6mm reinforced by MDF E1 th. 40mm shaped bevelled at  $25^{\circ}$ .

Ceramic marble th. 6mm reinforced by MDF E1 th. 40mm shaped bevelled at 25°. Curved 4 edges.

Veneered Oak, Vintage Oak and American Walnut on MDF E1 th. 40mm. Veneered border 10mm. Then shaped bevelled at 25°. Curved 4 edges.