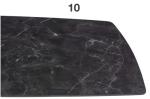

Ceramic marble th. 6mm reinforced by MDF E1 th. 40mm shaped bevelled at 25°. Curved 4 edges.

Veneered Oak, Vintage Oak and American Walnut on MDF E1 th. 40mm. Veneered border 10mm. Then shaped bevelled at 25°. Curved 4 edges.