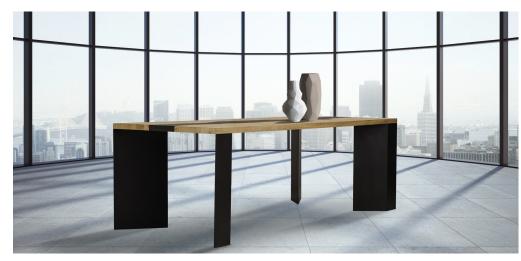

# **MANHATTAN**

Manhattan modern dining table base is made of metal. The top and base are available in various colors and finishes. Fixed or extended version. The innovative extension mechanism keeps alterations to the table's overall shape to a minimum by allowing an extension leaf to be mounted on a pull-out steel slide on either end. Height 76 cm including top.

#### TOP

Veneered Oak, Vintage Oak and American Walnut on Wood Particles E1 th. 40mm. Veneered border.

Veneered Oak, Vintage Oak and American Walnut on MDF E1 th. 40mm. Veneered border 10mm. Then shaped bevelled at 25°.