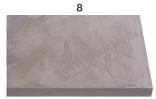

Spatula + Veneered Oak, Vintage Oak and American Walnut on MDF E1 th. 40mm. Spatula + veneered border.

Spatula on MDF E1 th. 40mm. Spatula border.

Ceramic marble th. 6mm reinforced by MDF E1 th. 40mm shaped bevelled at  $25^{\circ}$ .

Ceramic marble th. 6mm reinforced by MDF E1 th. 40mm shaped bevelled at 25°. Curved 4 edges.

Veneered Oak, Vintage Oak and American Walnut on MDF E1 th. 40mm. Veneered border 10mm. Then shaped bevelled at 25°. Curved 4 edges.