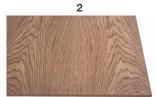

# **MANHATTAN**



Manhattan modern dining table base is made of metal. The top and base are available in various colors and finishes. Fixed or extended version. The innovative extension mechanism keeps alterations to the table's overall shape to a minimum by allowing an extension leaf to be mounted on a pull-out steel slide on either end. Height 76 cm including top.

#### TOP



Veneered Oak, Vintage Oak and American Walnut on Wood Particles E1 th. 40mm. Veneered border.



Veneered Oak, Vintage Oak and American Walnut on MDF E1 th. 40mm. Veneered border 10mm. Then shaped bevelled at 25°.



Solid wood border on Wood Particles E1 th. 40mm. Veneered Oak, Vintage Oak. Natural edges. (Only available on 180x90, 200x100, 220x100)



Veneered Oak, Vintage Oak and American Walnut + spatula on MDF E1 th. 40mm. Veneered + spatula border.



Spatula + Veneered Oak, Vintage Oak and American Walnut on MDF E1 th. 40mm. Spatula + veneered border.



Spatula on MDF E1 th. 40mm. Spatula border.



Ceramic marble th. 6mm reinforced by MDF E1 th. 40mm shaped bevelled at  $25^{\circ}$ .



Ceramic marble th. 6mm reinforced by MDF E1 th. 40mm shaped bevelled at 25°. Curved 4 edges.



Veneered Oak, Vintage Oak and American Walnut on MDF E1 th. 40mm. Veneered border 10mm. Then