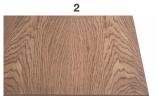

# KOS



Kos modern dining table base is made in 2 versions. A) 120x10 mm solid metal th. 10mm & B) 100x20 mm metal. The top and base are available in various colors and finishes. Fixed or extended version. The innovative extension mechanism keeps alterations to the table's overall shape to a minimum by allowing an extension leaf to be mounted on a pull-out steel slide on either end. Height 76 cm including top.

#### TOP



Vintage Veneered Oak, Oak and American Walnut on Wood Particles E1 th. 40mm. Veneered border.



Veneered Oak, Vintage Oak and American Walnut on MDF E1 th. 40mm. Veneered border 10mm. Then shaped bevelled at 25°.



Veneered Oak, Vintage Oak and American Walnut on MDF E1 th. 40mm. Veneered border 10mm. Then shaped bevelled at 25°. Rounded corners.



Solid wood border on Wood Particles E1 th. 40mm. Oak, Veneered Vintage Oak. Rounded edges. (Only available on 180x90, 200x100, 220x100)



Solid wood border on Wood Veneered Oak, Vintage Oak Particles E1 th. 40mm. Vintage Veneered Oak, Oak. Natural edges. (Only available on 180x90, 200x100, 220x100)



and American Walnut + spatula on MDF E1 th. 40mm. Veneered + spatula border.



Spatula + Veneered Oak. Vintage Oak and American Walnut on MDF E1 th. 40mm. Spatula + veneered border.



Spatula on MDF E1 th. 40mm. Spatula border.



Cera