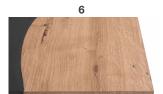

Solid wood border on Wood Veneered Oak, Vintage Oak Particles E1 th. 40mm. Vintage Veneered Oak, Oak. Natural edges. (Only available on 180x90, 200x100, 220x100)

and American Walnut + spatula on MDF E1 th. 40mm. Veneered + spatula border.