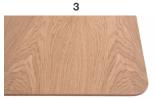

# KOS



Kos modern dining table base is made in 2 versions. A) 120x10 mm solid metal th. 10mm & B) 100x20 mm metal. The top and base are available in various colors and finishes. Fixed or extended version. The innovative extension mechanism keeps alterations to the table's overall shape to a minimum by allowing an extension leaf to be mounted on a pull-out steel slide on either end. Height 76 cm including top.

#### TOP



Vintage Veneered Oak, Oak and American Walnut on Wood Particles E1 th. 40mm. Veneered border.



Veneered Oak, Vintage Oak and American Walnut on MDF E1 th. 40mm. Veneered border 10mm. Then shaped bevelled at 25°.



Veneered Oak, Vintage Oak and American Walnut on MDF E1 th. 40mm. Veneered border 10mm. Then shaped bevelled at 25°. Rounded corners.



Solid wood border on Wood Particles E1 th. 40mm. Oak, Veneered Vintage Oak. Rounded edges. (Only available on 180x90, 200x100, 220x100)



Solid wood border on Wood Veneered Oak, Vintage Oak Particles E1 th. 40mm. Vintage Veneered Oak, Oak. Natural edges. (Only available on 180x90, 200x100, 220x100)



and American Walnut + spatula on MDF E1 th. 40mm. Veneered + spatula border.



Spatula + Veneered Oak. Vintage Oak and American Walnut on MDF E1 th. 40mm. Spatula + veneered border.



Spatula on MDF E1 th. 40mm. Spatula border.



Ceramic marble th. 6mm reinforced by MDF E1 th. 40mm shaped bevelled at 25°.



Ceramic marble th. 6mm reinforced by MDF E1