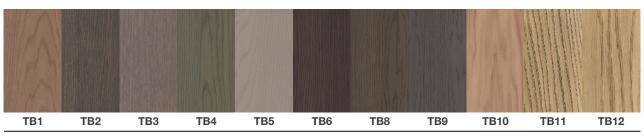

+ spatula on MDF E1 th. 40mm. Veneered + spatula border.



Spatula + Veneered Oak. Vintage Oak and American Walnut on MDF E1 th. 40mm. Spatula + veneered border.



Spatula on MDF E1 th. 40mm. Spatula border.



Ceramic marble th. 6mm reinforced by MDF E1 th. 40mm shaped bevelled at 25°.



Ceramic marble th. 6mm reinforced by MDF E1 th. 40mm shaped bevelled at 25°. Curved 4 edges.



Veneered Oak, Vintage Oak and American Walnut on MDF E1 th. 40mm. Veneered border 10mm. Then shaped bevelled at 25°. Curved 4 edges.

### **TOP FINISHES**







American Walnut









Ceramic Marble Calacatta

Ceramic Marble Nero Marquina

Spatula light grey

Spatula dark grey

## **METAL BASE COLORS**















Metal bases are also available in most RAL colors with extra charge

## **OAK COLORS**