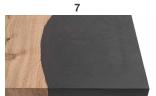

Spatula + Veneered Oak. Vintage Oak and American Walnut on MDF E1 th. 40mm. Spatula + veneered border.

Spatula on MDF E1 th. 40mm. Spatula border.

Ceramic marble th. 6mm reinforced by MDF E1 th. 40mm shaped bevelled at 25°.