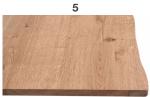

Solid wood border on Wood Veneered Oak, Vintage Oak Particles E1 th. 40mm. Vintage Veneered Oak, Oak. Natural edges. (Only available on 180x90, 200x100, 220x100)

and American Walnut + spatula on MDF E1 th. 40mm. Veneered + spatula border.