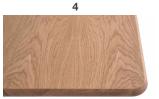

Veneered Oak, Vintage Oak and American Walnut on MDF E1 th. 40mm. Veneered border 10mm. Then shaped bevelled at 25°. Rounded corners.

Solid wood border on Wood Particles E1 th. 40mm. Oak, Veneered Vintage Oak. Rounded edges. (Only available on 180x90, 200x100, 220x100)