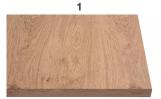

# KOS



Kos modern dining table base is made in 2 versions. A) 120x10 mm solid metal th. 10mm & B) 100x20 mm metal. The top and base are available in various colors and finishes. Fixed or extended version. The innovative extension mechanism keeps alterations to the table's overall shape to a minimum by allowing an extension leaf to be mounted on a pull-out steel slide on either end. Height 76 cm including top.

#### TOP



Vintage Veneered Oak, Oak and American Walnut on Wood Particles E1 th. 40mm. Veneered border.



Veneered Oak, Vintage Oak and American Walnut on MDF E1 th. 40mm. Veneered border 10mm. Then shaped bevelled at 25°.



Veneered Oak, Vintage Oak and American Walnut on MDF E1 th. 40mm. Veneered border 10mm. Then shaped bevelled at 25°. Rounded corners.



Solid wood border on Wood Particles E1 th. 40mm. Oak, Veneered Vintage Oak. Rounded edges. (Only available on 180x90, 200x100, 220x100)



Solid wood border on Wood Veneered Oak, Vintage Oak Particles E1 th. 40mm. Vintage Veneered Oak, Oak. Natural edges. (Only available on 180x90, 200x100, 220x100)



and American Walnut + spatula on MDF E1 th. 40mm. Veneered + spatula border.



Spatula + Veneered Oak. Vintage Oak and American Walnut on M