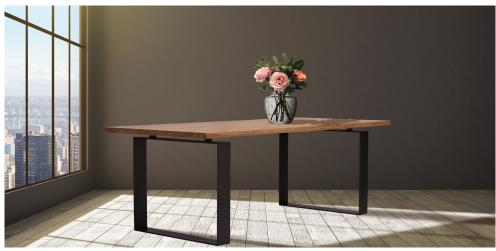

# KOS

Kos modern dining table base is made in 2 versions. A) 120x10 mm solid metal th. 10mm & B) 100x20 mm metal. The top and base are available in various colors and finishes. Fixed or extended version. The innovative extension mechanism keeps alterations to the table's overall shape to a minimum by allowing an extension leaf to be mounted on a pull-out steel slide on either end. Height 76 cm including top.