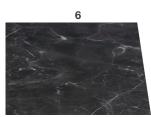

Ceramic marble th. 6mm reinforced by MDF E1 th. 17mm shaped bevelled at 25°.

Ceramic marble th. 6mm reinforced by MDF E1 th. 17mm shaped bevelled at 25°. Curved 4 edges.

#### **TOP FINISHES**

Vintage Oak American Walnut

Ceramic Marble Calacatta

Ceramic Marble Nero Marquina