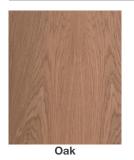

# KOS



Kos modern coffee table base is made of metal. The top and base are available in various colors and finishes. Height including top:

Veneered version 1 38.5cm

Veneered version 2 36.2cm

Solid wood + veneered version 5 38.5cm

Ceramic marble 36.8cm

#### **TOP**

1

Veneered Oak, Vintage Oak and American Walnut on Wood Particles E1 th. 40mm. Veneered border.



Veneered Oak, Vintage Oak and American Walnut on MDF E1 th. 17mm. Shaped bevelled at 25°.



Solid wood border on Wood Particles E1 th. 40mm. Veneered Oak, Vintage Oak. Natural edges. (Only available on 130x80)



Ceramic marble th. 6mm reinforced by MDF E1 th. 17mm shaped bevelled at 25°.



Ceramic marble th. 6mm reinforced by MDF E1 th. 17mm shaped bevelled at 25°. Curved 4 edges.

#### **TOP FINISHES**







Vintage Oak American Walnut





Ceramic Marble Calacatta

Ceramic Marble Nero Marquina

### **METAL BASE COLORS**













RAL

Metal bases are also available in most RAL colors with extra charge

## **OAK COLORS**