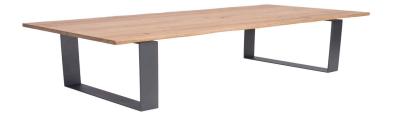

# KOS

Kos modern coffee table base is made of metal. The top and base are available in various colors and finishes. Height including top:

Veneered version 1 38.5cm

Veneered version 2 36.2cm

Solid wood + veneered version 5 38.5cm

### **METAL BASE COLORS**

RAL

Metal bases are also available in most RAL colors with extra charge