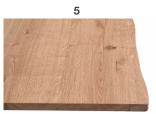

#### **TOP**

1

Veneered Oak, Vintage Oak and American Walnut on Wood Particles E1 th. 40mm. Veneered border.

Veneered Oak, Vintage Oak and American Walnut on MDF E1 th. 17mm. Shaped bevelled at 25°.

Solid wood border on Wood Particles E1 th. 40mm. Veneered Oak, Vintage Oak. Natural edges. (Only available on 130x80)