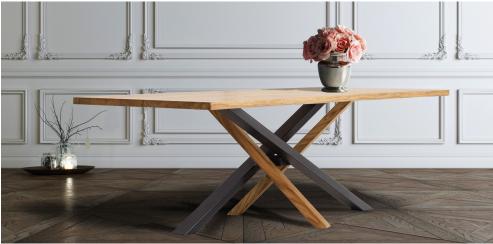

# **HAVANA**

Havana modern dining table base is made of 2 metal legs + 2 solid wood legs joined together. The top and base are available in various colors and finishes. Fixed or extended version. The innovative extension mechanism keeps alterations to the table's overall shape to a minimum by allowing an extension leaf to be mounted on a pull-out steel slide on either end. Height 76 cm including top.