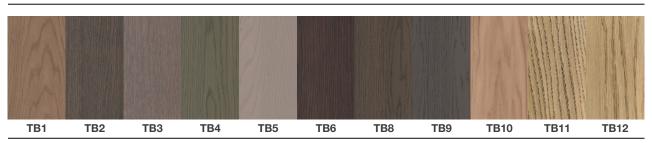

ula on MDF E1 th. 40mm. Veneered + spatula border.



Spatula + Veneered Oak. Vintage Oak and American Walnut on MDF E1 th. 40mm. Spatula + veneered



Spatula on MDF E1 th. 40mm. Spatula border.



Ceramic marble th. 6mm reinforced by MDF E1 th. 40mm shaped bevelled at



Ceramic marble th. 6mm reinforced by MDF E1 th. 40mm shaped bevelled at 25°. Curved 4 edges.



Veneered Oak, Vintage Oak and American Walnut on MDF E1 th. 40mm. Veneered border 10mm. Then shaped bevelled at 25°. Curved 4 edges.

#### **TOP FINISHES**







Vintage Oak

**American Walnut** 









Ceramic Marble Calacatta

Ceramic Marble Nero Marquina

Spatula light grey

Spatula dark grey

### **METAL BASE COLORS**















Metal bases are also available in most RAL colors with extra charge

## **OAK COLORS**