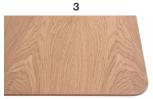

# **HAVANA**



Havana modern dining table base is made of 2 metal legs + 2 solid wood legs joined together. The top and base are available in various colors and finishes. Fixed or extended version. The innovative extension mechanism keeps alterations to the table's overall shape to a minimum by allowing an extension leaf to be mounted on a pull-out steel slide on either end. Height 76 cm including top.

#### TOP



Vintage Veneered Oak, Oak and American Walnut on Wood Particles E1 th. 40mm. Veneered border.



Veneered Oak, Vintage Oak and American Walnut on MDF E1 th. 40mm. Veneered border 10mm. Then shaped bevelled at 25°.



Veneered Oak, Vintage Oak and American Walnut on MDF E1 th. 40mm. Veneered border 10mm. Then shaped bevelled at 25°. Rounded corners.



Solid wood border on Wood Particles E1 th. 40mm. Oak, Veneered Vintage Oak. Rounded edges. (Only available on 180x90, 200x100, 220x100)



Solid wood border on Wood Veneered Oak, Vintage Oak Particles E1 th. 40mm. Veneered Oak, Vintage Oak. Natural edges. (Only available on 180x90, 200x100, 220x100)



and American Walnut + spatula on MDF E1 th. 40mm. Veneered + spatula border.



Spatula + Veneered Oak. Vintage Oak and American Walnut on MDF E1 th. 40mm. Spatula + veneered



Spatula on MDF E1 th. 40mm. Spatula border.



Ceramic marble th. 6mm reinforced by MDF E1 th. 40mm shaped bevelled at



Ceramic marble th. 6mm reinforced by MDF E1 th. 40mm shap