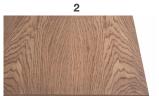

# **HAVANA**



Havana modern dining table base is made of 2 metal legs + 2 solid wood legs joined together. The top and base are available in various colors and finishes. Fixed or extended version. The innovative extension mechanism keeps alterations to the table's overall shape to a minimum by allowing an extension leaf to be mounted on a pull-out steel slide on either end. Height 76 cm including top.

#### TOP



Vintage Veneered Oak, Oak and American Walnut on Wood Particles E1 th. 40mm. Veneered border.



Veneered Oak, Vintage Oak and American Walnut on MDF E1 th. 40mm. Veneered border 10mm. Then shaped bevelled at 25°.



Veneered Oak, Vintage Oak and American Walnut on MDF E1 th. 40mm. Veneered border 10mm. Then shaped bevelled at 25°. Rounded corners.



Solid wood border on Wood Particles E1 th. 40mm. Oak, Veneered Vintage Oak. Rounded edges. (Only available on 180x90, 200x100, 220x100)



Solid wood border on Wood Veneered Oak, Vintage Oak Particles E1 th. 40mm. Veneered Oak, Vintage Oak. Natural edges. (Only available on 180x90, 200x100, 220x100)



and American Walnut + spatula on MDF E1 th. 40mm. Veneered + spatula border.



Spatula + Veneered Oak. Vintage Oak and American Walnut on MDF E1 th. 40mm. Spatula + veneered



Spatula on MDF E1 th. 40mm. Spatula border.



Ceramic marb