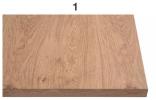

# **HAVANA**



Havana modern dining table base is made of 2 metal legs + 2 solid wood legs joined together. The top and base are available in various colors and finishes. Fixed or extended version. The innovative extension mechanism keeps alterations to the table's overall shape to a minimum by allowing an extension leaf to be mounted on a pull-out steel slide on either end. Height 76 cm including top.

#### TOP



Vintage Veneered Oak, Oak and American Walnut on Wood Particles E1 th. 40mm. Veneered border.



Veneered Oak, Vintage Oak and American Walnut on MDF E1 th. 40mm. Veneered border 10mm. Then shaped bevelled at 25°.



Veneered Oak, Vintage Oak and American Walnut on MDF E1 th. 40mm. Veneered border 10mm. Then shaped bevelled at 25°. Rounded corners.



Solid wood border on Wood Particles E1 th. 40mm. Oak, Veneered Vintage Oak. Rounded edges. (Only available on 180x90, 200x100, 220x100)



Solid wood border on Wood Veneered Oak, Vintage Oak Particles E1 th. 40mm. Veneered Oak, Vintage Oak. Natural edges. (Only available on 180x90, 200x100, 220x100)



and American Walnut + spatula on MDF E1 th. 40mm. Veneered + spatula border.



Spatula + Veneered Oak. Vintage Oak and American Walnut on M