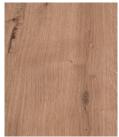

### **TOP**

Veneered Oak, Vintage Oak and American Walnut on MDF E1 th. 40mm.

Ceramic marble th. 6mm reinforced by MDF E1 th. 17mm shaped bevelled at 25°.

Lacquered MDF E1 th. 40mm.

# **TOP FINISHES**

Oak

Vintage Oak

American Walnut