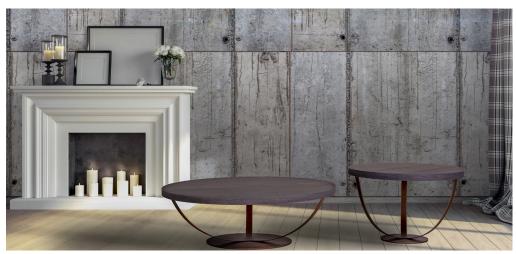

# **ESTRELLA**

Estrella modern coffee table base is made of solid metal. The top and base are available in various colors and finishes.

Height including top:

Veneered Ø 100cm height 37cm Ø 68 cm height 45cm

Ceramic marble Ø 107cm height 35,3cm Ø 68cm height 43,3cm

### **TOP**

Veneered Oak, Vintage Oak and American Walnut on MDF E1 th. 40mm.

Ceramic marble th. 6mm reinforced by MDF E1 th. 17mm shaped bevelled at 25°.

Lacquered MDF E1 th. 40mm.