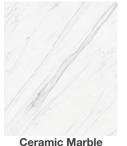

### **TOP**

Veneered Oak, Vintage Oak and American Walnut on MDF E1 th. 40mm.

Ceramic marble th. 6mm reinforced by MDF E1 th. 17mm shaped bevelled at 25°.

Lacquered MDF E1 th. 40mm.

### **TOP FINISHES**

Ceramic Marble Calacatta

Ceramic Marble Nero Marquina

Lacquered Ral 9005

Lacquered Ral 9016

Lacquered tops are also available in all RAL colors with extra charge