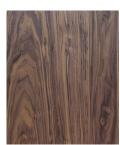

### **TOP**

Veneered Oak, Vintage Oak and American Walnut on MDF E1 th. 40mm.

Ceramic marble th. 6mm reinforced by MDF E1 th. 17mm shaped bevelled at 25°.

Lacquered MDF E1 th. 40mm.

# **TOP FINISHES**

Oak

Vintage Oak

American Walnut