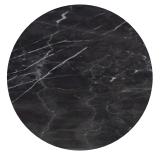

### **TOP**

Veneered Oak, Vintage Oak and American Walnut on MDF E1 th. 40mm.

Ceramic marble th. 6mm reinforced by MDF E1 th. 17mm shaped bevelled at 25°.

Lacquered MDF E1 th. 40mm.

### **TOP FINISHES**

Ceramic Marble Calacatta

Ceramic Marble Nero Marquina

Lacquered Ral 9005

Lacquered Ral 9016

Lacquered tops are also available in all RAL colors with extra charge