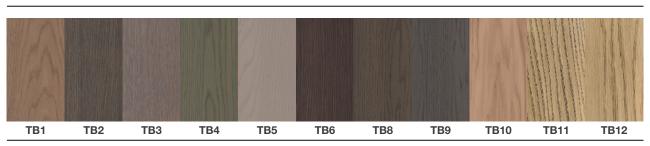

is made of solid metal. The top and base are available in various colors and finishes.

Height including top:

Veneered Ø 100cm height 37cm Ø 68 cm height 45cm

Ceramic marble Ø 107cm height 35,3cm Ø 68cm height 43,3cm

### **TOP**



Veneered Oak, Vintage Oak and American Walnut on MDF E1 th. 40mm.



Ceramic marble th. 6mm reinforced by MDF E1 th. 17mm shaped bevelled at 25°.



Lacquered MDF E1 th. 40mm.

# **TOP FINISHES**



Oak



Vintage Oak



American Walnut

### **TOP FINISHES**





Ceramic Marble Calacatta

Ceramic Marble Nero Marquina







Lacquered Ral 9005

Lacquered Ral 9016

Lacquered tops are also available in all RAL colors with extra charge

### **METAL BASE COLORS**















Metal bases are also available in most RAL colors with extra charge

# **OAK COLORS**