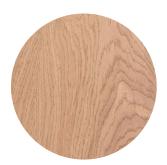

### **TOP**

Veneered Oak, Vintage Oak and American Walnut on MDF E1 th. 40mm.

Ceramic marble th. 6mm reinforced by MDF E1 th. 17mm shaped bevelled at 25°.

Lacquered MDF E1 th. 40mm.

# **TOP FINISHES**

Oak

Vintage Oak

American Walnut

# **OAK COLORS**