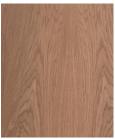

### **TOP**

Veneered Oak, Vintage Oak and American Walnut on MDF E1 th. 40mm.

Ceramic marble th. 6mm reinforced by MDF E1 th. 17mm shaped bevelled at 25°.

Lacquered MDF E1 th. 40mm.

# **TOP FINISHES**

Oak

Vintage Oak

American Walnut