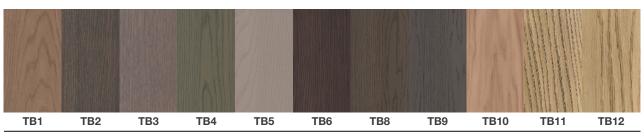

shaped bevelled at 25° emphasizing the upper base detail.

Height including top:

- Ø 98cm height 39cm
- Ø 78cm height 39cm
- Ø 58cm height 45cm
- Ø 38cm height 51cm

### **TOP**



Veneered Oak, Vintage Oak and American Walnut on MDF E1 th. 17mm.



Ceramic marble th. 6mm reinforced by MDF E1 th. 17mm shaped bevelled at



Lacquered MDF E1 th. 17mm.

#### **TOP FINISHES**



Oak



Vintage Oak



American Walnut

#### **TOP FINISHES**



**Ceramic Marble** Calacatta



**Ceramic Marble** Nero Marquina



Lacquered Ral 9005



Lacquered Ral 9016



Lacquered tops are also available in all RAL colors with extra charge

#### **METAL BASE COLORS**



Noir 2100



7016



9005





**Bronze** 



Copper



Metal bases are also available in most RAL colors with extra charge

## **OAK COLORS**