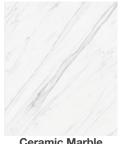

### **TOP**

Veneered Oak, Vintage Oak and American Walnut on MDF E1 th. 17mm.

Ceramic marble th. 6mm reinforced by MDF E1 th. 17mm shaped bevelled at

Lacquered MDF E1 th. 17mm.

#### **TOP FINISHES**

**Ceramic Marble** Calacatta

**Ceramic Marble** Nero Marquina

Lacquered Ral 9005

Lacquered Ral 9016

Lacquered tops are also available in all RAL colors with extra charge