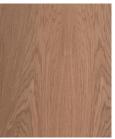

### **TOP**

Veneered Oak, Vintage Oak and American Walnut on MDF E1 th. 17mm.

Ceramic marble th. 6mm reinforced by MDF E1 th. 17mm shaped bevelled at

Lacquered MDF E1 th. 17mm.

#### **TOP FINISHES**

Oak

Vintage Oak

American Walnut

## **OAK COLORS**