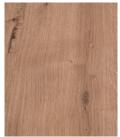

### **TOP**

Veneered Oak, Vintage Oak and American Walnut on MDF E1 th. 17mm.

Ceramic marble th. 6mm reinforced by MDF E1 th. 17mm shaped bevelled at

Lacquered MDF E1 th. 17mm.

#### **TOP FINISHES**

Oak

Vintage Oak

American Walnut

## **OAK COLORS**