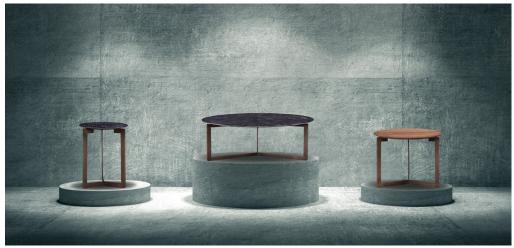

# **CANNES**

Cannes modern coffee table base is made of solid metal th. 8mm. The top and base are available in various colors and finishes. Top is always shaped bevelled at 25° emphasizing the upper base detail.

Height including top:

- Ø 98cm height 39cm
- Ø 78cm height 39cm
- Ø 58cm height 45cm
- Ø 38cm height 51cm