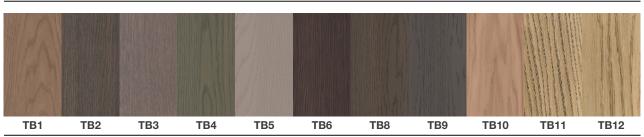

d + veneered 38.5cm

Ceramic marble 36.8cm

#### **TOP**



Veneered Oak, Vintage Oak and American Walnut on MDF E1 th. 17mm. Shaped bevelled at 25°. Curved 4 edges.



Veneered Oak, Vintage Oak and American Walnut on MDF E1 th. 17mm. Oval shaped bevelled at 25°.



Solid wood border on Wood Particles E1 th. 40mm. Veneered Oak, Vintage Oak. Natural edges. (Only available on 130x80)



Ceramic marble th. 6mm 25°. Curved 4 edges.



Ceramic marble th. 6mm reinforced by MDF E1 th. reinforced by MDF E1 17mm shaped bevelled at th. 17mm. Oval shaped bevelled at 25°.

### **TOP FINISHES**







American Walnut





Ceramic Marble Calacatta

Ceramic Marble Nero Marquina

## **METAL BASE COLORS**















Metal bases are also available in most RAL colors with extra charge

# **OAK COLORS**