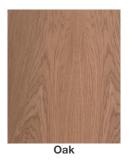

Belize modern coffee table base is made of solid metal th. 8mm. The top and base are available in various colors and finishes.

Height including top:

Veneered 36.2cm

Solid wood + veneered 38.5cm

Ceramic marble 36.8cm

#### **TOP**



Veneered Oak, Vintage Oak and American Walnut on MDF E1 th. 17mm. Shaped bevelled at 25°. Curved 4 edges.



Veneered Oak, Vintage Oak and American Walnut on MDF E1 th. 17mm. Oval shaped bevelled at 25°.



Solid wood border on Wood Particles E1 th. 40mm. Veneered Oak, Vintage Oak. Natural edges. (Only available on 130x80)



Ceramic marble th. 6mm 25°. Curved 4 edges.



Ceramic marble th. 6mm reinforced by MDF E1 th. reinforced by MDF E1 17mm shaped bevelled at th. 17mm. Oval shaped bevelled at 25°.

### **TOP FINISHES**







American Walnut





Ceramic Marble Calacatta

Ceramic Marble Nero Marquina

## **METAL BASE COLORS**















Metal bases are also available in most RAL colors with extra charge

# **OAK COLORS**