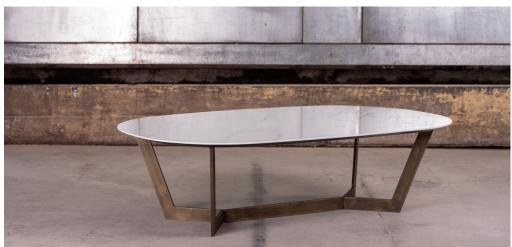

Belize modern coffee table base is made of solid metal th. 8mm. The top and base are available in various colors and finishes.

Height including top:

Veneered 36.2cm

Solid wood + veneered 38.5cm

Ceramic marble 36.8cm

#### **TOP**

Veneered Oak, Vintage Oak and American Walnut on MDF E1 th. 17mm. Shaped bevelled at 25°. Curved 4 edges.

Veneered Oak, Vintage Oak and American Walnut on MDF E1 th. 17mm. Oval shaped bevelled at 25°.

Solid wood border on Wood Particles E1 th. 40mm. Veneered Oak, Vintage Oak. Natural edges. (Only available on 130x80)

Ceramic marble th. 6mm 25°. Curved 4 edges.

Ceramic marble th. 6mm reinforced by MDF E1 th. reinforced by MDF E1 17mm shaped bevelled at th. 17mm. Oval shaped bevelled at 25°.