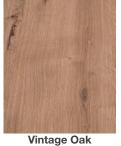

Belize modern coffee table base is made of solid metal th. 8mm. The top and base are available in various colors and finishes.

Height including top:

Veneered 36.2cm

Solid wood + veneered 38.5cm

Ceramic marble 36.8cm

#### **TOP**



Veneered Oak, Vintage Oak and American Walnut on MDF E1 th. 17mm. Shaped bevelled at 25°. Curved 4 edges.



Veneered Oak, Vintage Oak and American Walnut on MDF E1 th. 17mm. Oval shaped bevelled at 25°.



Solid wood border on Wood Particles E1 th. 40mm. Veneered Oak, Vintage Oak. Natural edges. (Only available on 130x80)



Ceramic marble th. 6mm 25°. Curved 4 edges.



Ceramic marble th. 6mm reinforced by MDF E1 th. reinforced by MDF E1 17mm shaped bevelled at th. 17mm. Oval shaped bevelled at 25°.

### **TOP FINISHES**







American Walnut





Ceramic Marble Calacatta

Ceramic Marble Nero Marquina

## **METAL BASE COLORS**















Metal bases are also available in most RAL colors with extra charge

# **OAK COLORS**