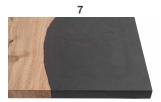

Spatula + Veneered Oak. Vintage Oak and American Walnut on MDF E1 th. 40mm. Spatula + veneered border.

Spatula on MDF E1 th. 40mm. Spatula border.

Ceramic marble th. 6mm reinforced by MDF E1 th. 40mm shaped bevelled at 25°.