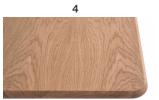

#### TOP

Vintage Veneered Oak, Oak and American Walnut on Wood Particles E1 th. 40mm. Veneered border.

Veneered Oak, Vintage Oak and American Walnut on MDF E1 th. 40mm. Veneered border 10mm. Then shaped bevelled at 25°.

Veneered Oak, Vintage Oak and American Walnut on MDF E1 th. 40mm. Veneered border 10mm. Then shaped bevelled at 25°. Rounded corners.

Solid wood border on Wood Particles E1 th. 40mm. Oak, Veneered Vintage Oak. Rounded edges. (Only available on 180x90, 200x100, 220x100)