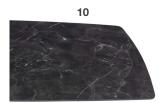

Spatula + Veneered Oak. Vintage Oak and American Walnut on MDF E1 th. 40mm. Spatula + veneered border.

Spatula on MDF E1 th. 40mm. Spatula border.

Ceramic marble th. 6mm reinforced by MDF E1 th. 40mm shaped bevelled at 25°.

#### **TOP FINISHES**

Vintage Oak

**American Walnut** 

Ceramic Marble Calacatta

Ceramic Marble Nero Marquina

Spatula light grey

Spatula dark grey