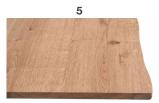

Solid wood border on Wood Veneered Oak, Vintage Oak Particles E1 th. 40mm. Vintage Veneered Oak, Oak. Natural edges. (Only available on 180x90, 200x100, 220x100)

and American Walnut + spatula on MDF E1 th. 40mm. Veneered + spatula border.