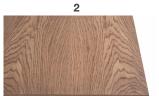

# **APPLE**



Apple modern dining table base is made of solid metal th. 10mm with rounded edges. The top and base are available in various colors and finishes. Fixed or extended version. Apple perfectly matches with No4 top. The innovative extension mechanism keeps alterations to the table's overall shape to a minimum by allowing an extension leaf to be mounted on a pull-out steel slide on either end. Height 76 cm including top.

#### TOP



Vintage Veneered Oak, Oak and American Walnut on Wood Particles E1 th. 40mm. Veneered border.



Veneered Oak, Vintage Oak and American Walnut on MDF E1 th. 40mm. Veneered border 10mm. Then shaped bevelled at 25°.



Veneered Oak, Vintage Oak and American Walnut on MDF E1 th. 40mm. Veneered border 10mm. Then shaped bevelled at 25°. Rounded corners.



Solid wood border on Wood Particles E1 th. 40mm. Oak, Veneered Vintage Oak. Rounded edges. (Only available on 180x90, 200x100, 220x100)



Solid wood border on Wood Veneered Oak, Vintage Oak Particles E1 th. 40mm. Vintage Veneered Oak, Oak. Natural edges. (Only available on 180x90, 200x100, 220x100)



and American Walnut + spatula on MDF E1 th. 40mm. Veneered + spatula border.



Spatula + Veneered Oak. Vintage Oak and American Walnut on MDF E1 th. 40mm. Spatula + veneered border.



Spatula on MDF E1 th. 40mm. Spatula border.



Cera