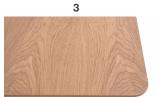

# **APPLE**



Apple modern dining table base is made of solid metal th. 10mm with rounded edges. The top and base are available in various colors and finishes. Fixed or extended version. Apple perfectly matches with No4 top. The innovative extension mechanism keeps alterations to the table's overall shape to a minimum by allowing an extension leaf to be mounted on a pull-out steel slide on either end. Height 76 cm including top.

#### TOP



Vintage Veneered Oak, Oak and American Walnut on Wood Particles E1 th. 40mm. Veneered border.



Veneered Oak, Vintage Oak and American Walnut on MDF E1 th. 40mm. Veneered border 10mm. Then shaped bevelled at 25°.



Veneered Oak, Vintage Oak and American Walnut on MDF E1 th. 40mm. Veneered border 10mm. Then shaped bevelled at 25°. Rounded corners.



Solid wood border on Wood Particles E1 th. 40mm. Oak, Veneered Vintage Oak. Rounded edges. (Only available on 180x90, 200x100, 220x100)



Solid wood border on Wood Veneered Oak, Vintage Oak Particles E1 th. 40mm. Vintage Veneered Oak, Oak. Natural edges. (Only available on 180x90, 200x100, 220x100)



and American Walnut + spatula on MDF E1 th. 40mm. Veneered + spatula border.



Spatula + Veneered Oak. Vintage Oak and American Walnut on MDF E1 th. 40mm. Spatula + veneered border.



Spatula on MDF E1 th. 40mm. Spatula border.



Ceramic marble th. 6mm reinforced by MDF E1 th. 40mm shaped bevelled at 25°.



Ceramic marble th. 6mm reinforced by MDF E1