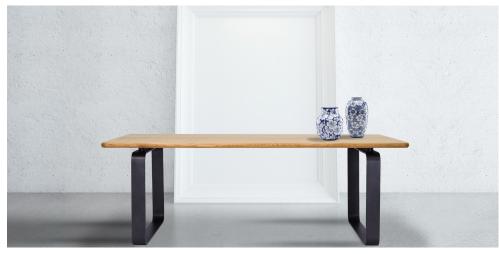

# **APPLE**

Apple modern dining table base is made of solid metal th. 10mm with rounded edges. The top and base are available in various colors and finishes. Fixed or extended version. Apple perfectly matches with No4 top. The innovative extension mechanism keeps alterations to the table's overall shape to a minimum by allowing an extension leaf to be mounted on a pull-out steel slide on either end. Height 76 cm including top.