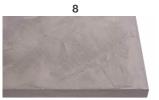

Spatula + Veneered Oak. Vintage Oak and American Walnut on MDF E1 th. 40mm. Spatula + veneered border.

Spatula on MDF E1 th. 40mm. Spatula border.

Ceramic marble th. 6mm reinforced by MDF E1 th. 40mm shaped bevelled at 25°.

#### **TOP FINISHES**

Vintage Oak

**American Walnut** 

Ceramic Marble Calacatta

Ceramic Marble Nero Marquina

Spatula light grey

Spatula dark grey