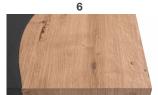

Ceramic marble th. 6mm reinforced by MDF E1 th. 40mm shaped bevelled at 25°. Curved 4 edges.

Veneered Oak, Vintage Oak and American Walnut on MDF E1 th. 40mm. Veneered border 10mm. Then shaped bevelled at 25°. Curved 4 edges.