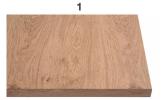

# **APPLE**



Apple modern dining table base is made of solid metal th. 10mm with rounded edges. The top and base are available in various colors and finishes. Fixed or extended version. Apple perfectly matches with No4 top. The innovative extension mechanism keeps alterations to the table's overall shape to a minimum by allowing an extension leaf to be mounted on a pull-out steel slide on either end. Height 76 cm including top.

#### TOP



Vintage Veneered Oak, Oak and American Walnut on Wood Particles E1 th. 40mm. Veneered border.



Veneered Oak, Vintage Oak and American Walnut on MDF E1 th. 40mm. Veneered border 10mm. Then shaped bevelled at 25°.



Veneered Oak, Vintage Oak and American Walnut on MDF E1 th. 40mm. Veneered border 10mm. Then shaped bevelled at 25°. Rounded corners.



Solid wood border on Wood Particles E1 th. 40mm. Oak, Veneered Vintage Oak. Rounded edges. (Only available on 180x90, 200x100, 220x100)



Solid wood border on Wood Veneered Oak, Vintage Oak Particles E1 th. 40mm. Vintage Veneered Oak, Oak. Natural edges. (Only available on 180x90, 200x100, 220x100)



and American Walnut + spatula on MDF E1 th. 40mm. Veneered + spatula border.



Spatula + Veneered Oak. Vintage Oak and American Walnut on M