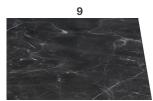

Spatula + Veneered Oak. Vintage Oak and American Walnut on MDF E1 th. 40mm. Spatula + veneered border.

Spatula on MDF E1 th. 40mm. Spatula border.

Ceramic marble th. 6mm reinforced by MDF E1 th. 40mm shaped bevelled at 25°.

#### **TOP FINISHES**

Vintage Oak

**American Walnut** 

Ceramic Marble Calacatta

Ceramic Marble Nero Marquina

Spatula light grey

Spatula dark grey