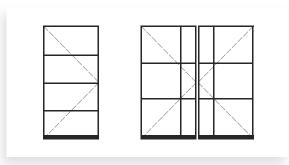

#### PANEL DESIGN

Both the horizontal and the vertical bars can be placed symmetrically or asymmetrically for each door or panel based on your design.

Other designs upon request

Colour profiles Fine textured coating, matte black 9005 Upon request: Ral colours