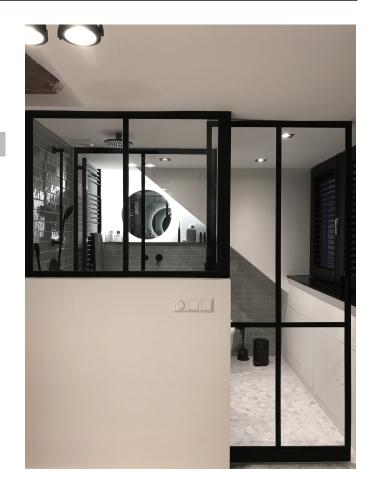

# **FIXED WINDOWS**

### CREATE A UNIQUE STUDIO LOOK

The contemporary sleek look of these partitions creates a modernist studio look in your interior when used as room dividers or combined with pivoting or sliding doors.

#### MAX. DIMENSION PER PANEL

1,5 x 3,0m

- Infinitely connectable.
- Configurations with connecting doors are possible
- A corner sleeve is used when a second configuration under 90° is connected.