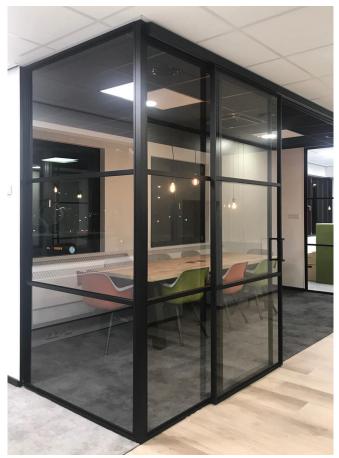

# OFFICE PARTITIONS

## YOUR HOME AT THE OFFICE!

The EMEZZI walls can be connected endlessly.

Consequently, the characteristic metal look can also be integrated into the professional working environment.

| MAX. DOOR AND PANEL WIDTH  | 1,5m |
|----------------------------|------|
|                            |      |
| MAX. DOOR AND PANEL HEIGHT | 3,0m |