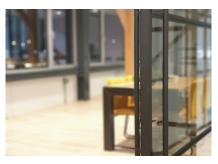

#### OUR METAL DOORS

Our glass interior doors with metal frames manufactured with slender profiles, indistinguishable from the 1930s steel doors

This version of metal doors has an identical appearance on both sides, which gives them an exceptionally sleek look.

#### SLIM DESIGN DOORS

We carry the most slender door and partition systems!

Our in-house developed profiles are slimmer than those used for steel doors. The strikingly slim appearance is credited to a corner radius of only 0.5 mm and a minimum profile width of only 30 mm.

In addition, aluminium is much lighter than steel and offers guaranteed stability, making our door concept easier to handle.

Daily use, and even a slightly overenthusiastic round of polishing, will not damage the powder coating of the metal door.