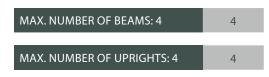

# MAX. DOOR AND PANEL WIDTH: 1,5m MAX. DOOR AND PANEL HEIGHT: 3,0m

- POSITION OF THE PIVOt
- For a span width of up to 1200 mm at 100 mm, for wide doors the pivot point is displaced, i.e. beyond 100 mm.
- • Locking position at 90°
- • Maximum turning circle in one direction: 150°
- • A corner sleeve is used when a second configuration under 90° is connected.

#### MAX. DIMENSION PER PANEL

1,5 x 3,0m

- Infinitely connectable.
- Configurations with connecting doors are possible
- A corner sleeve is used when a second configuration under 90° is connected.