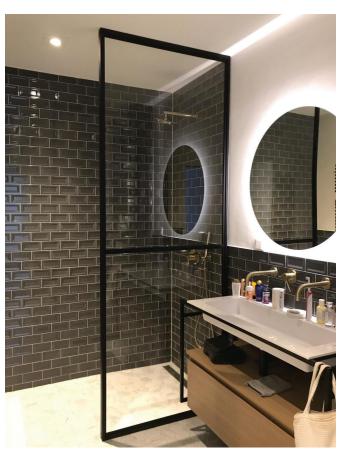

# SHOWER PARTITIONS

#### WELLNESS ENJOYMENT

The edge profiles of our fixed walls will never rust, making this concept highly suitable for use as a hower partition. The fixed wall is installed at full room height as a corner entry entry or freestanding wall.

### TIMELESS® STAYS BEAUTIFUL

Less cleaning, more enjoying! The bathroom is an often used area in the house. For leisure and pleasure. This does, of course, leave its marks.

TIMELESS is a glass shower wall that keeps its shine. It is high quality and sustainably produced. In addition, it is also easy to maintain.