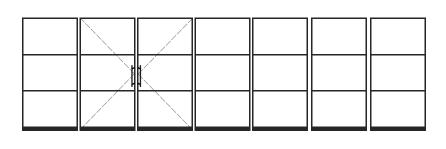

#### MAX. DIMENSION PER PANEL

1,5 x 3,0m

- Infinitely connectable.
- Configurations with connecting doors are possible
- A corner sleeve is used when a second configuration under 90° is connected.