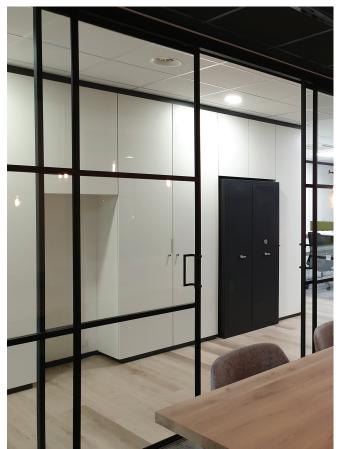

# OFFICE PARTITIONS

## YOUR HOME AT THE OFFICE!

The EMEZZI walls can be connected endlessly.

Consequently, the characteristic metal look can also be integrated into the professional working environment.

| MAX. DOOR AND PANEL WIDTH  | 1,5m |
|----------------------------|------|
|                            |      |
| MAX. DOOR AND PANEL HEIGHT | 3,0m |