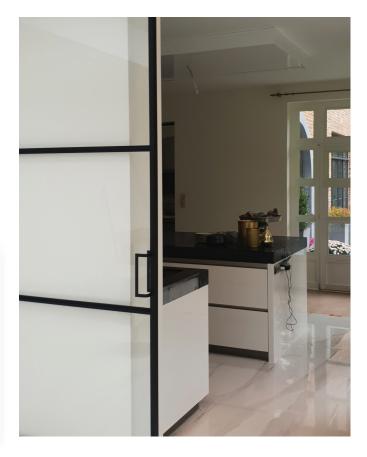

# **SLIDING DOORS**

### SLIDING DOORS TO CREATE SPACE

DAre you opting for sliding doors? These slide closely along the wall, and no space is lost as is the case for swinging doors.

The soft sliding doors function optimally thanks to the suspension on hidden carriages for a beautifully free entryway as no guiding profile is required along the floor.

#### POSSIBLE SOLUTIONS

- • Single or double door with one or more side panels to the left and/or right
- • Option: soft-close locking system, from a door width of 70 cm

| MAX. DOOR AND PANEL WIDTH: | 1,5m |
|----------------------------|------|
| MAX. DOOR AND PANEL HIGHT: | 3,0m |