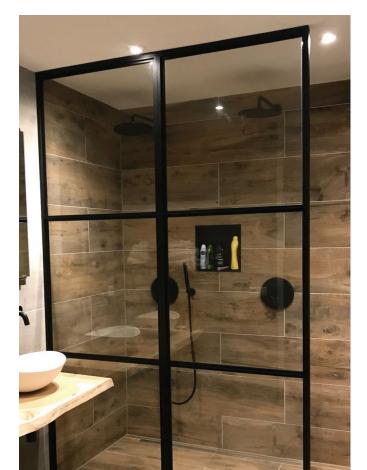

# SHOWER PARTITIONS

#### WELLNESS ENJOYMENT

The edge profiles of our fixed walls will never rust, making this concept highly suitable for use as a hower partition. The fixed wall is installed at full room height as a corner entry entry or freestanding wall.

### TIMELESS® STAYS BEAUTIFUL

Less cleaning, more enjoying! The bathroom is an often used area in the house. For leisure and pleasure. This does, of course, leave its marks.

TIMELESS is a glass shower wall that keeps its shine. It is high quality and sustainably produced. In addition, it is also easy to maintain.