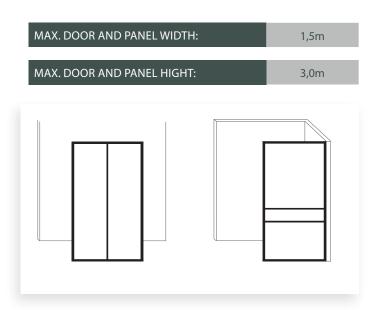

# **PIVOTING DOORS**

#### LOFT STYLE METAL DOORS

Simply push these doors outwards for a free and spacious doorway. The hinges of our revolving doors are almost invisible for a sleek and minimalist look.

The door is equipped with an automatic closing system with soft close. Our EMEZZI pivoting doors rotate

#### OPTIONS

- Single door
- Double door
- Single or double door with one or more side panels

# MAX. DOOR AND PANEL WIDTH: 1,5m MAX. DOOR AND PANEL HEIGHT: 3,0m

- POSITION OF THE PIVOt
- For a span width of up to 1200 mm at 100 mm, for wide doors the pivot point is displaced, i.e. beyond 100 mm.
- • Locking position at 90°
- • Maximum turning circle in one direction: 150°
- • A corner sleeve is used when a second configuration under 90° is connected.

exceptionally smoothly and are user-friendly.