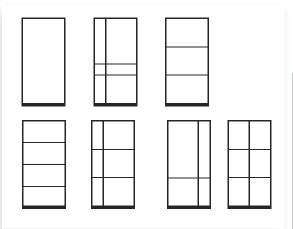

#### PANEL DESIGN

Both the horizontal and the vertical bars can be placed symmetrically or asymmetrically for each door or panel based on your design.

Other designs upon request

Colour profiles Fine textured coating, matte black 9005 Upon request: Ral colours