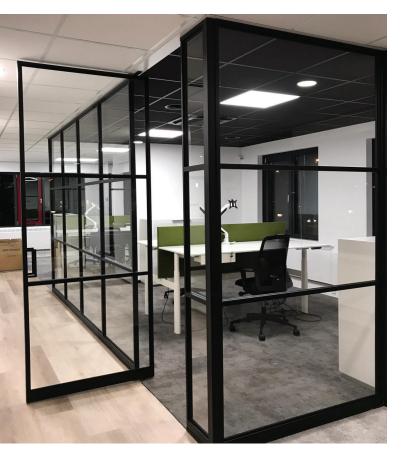

# OFFICE PARTITIONS

## YOUR HOME AT THE OFFICE!

The EMEZZI walls can be connected endlessly.

Consequently, the characteristic metal look can also be integrated into the professional working environment.

| MAX. DOOR AND PANEL WIDTH  | 1,5m |
|----------------------------|------|
|                            |      |
| MAX. DOOR AND PANEL HEIGHT | 3,0m |