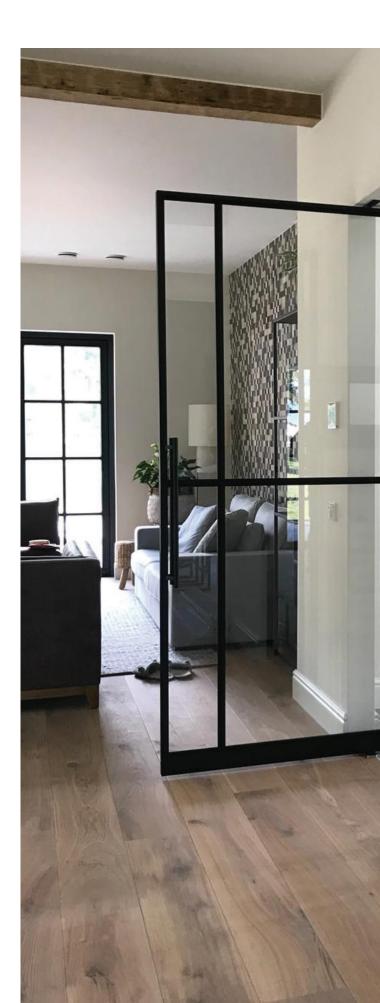

# **PIVOTING DOORS**

#### LOFT STYLE METAL DOORS

Simply push these doors outwards for a free and spacious doorway. The hinges of our revolving doors are almost invisible for a sleek and minimalist look.

The door is equipped with an automatic closing system with soft close. Our EMEZZI pivoting doors rotate

exceptionally smoothly and are user-friendly.