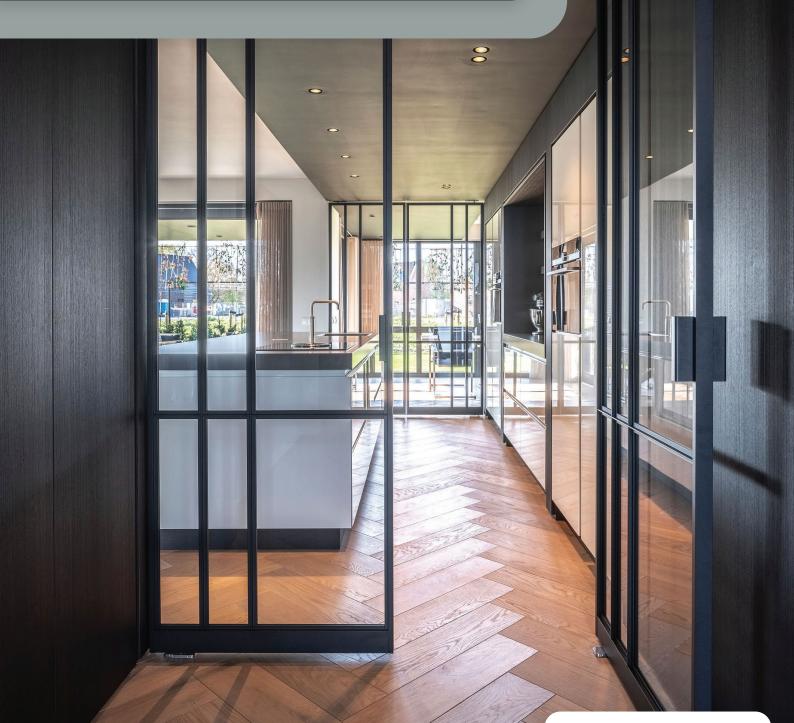

#### SLIM DESIGN DOORS

We carry the most slender door and partition systems!

Our in-house developed profiles are slimmer than those used for steel doors. The strikingly slim appearance is credited to a corner radius of only 0.5 mm and a minimum profile width of only 30 mm.

In addition, aluminium is much lighter than steel and offers guaranteed stability, making our door concept easier to handle.

Daily use, and even a slightly overenthusiastic round of polishing, will not damage the powder coating of the metal door.

#### PANEL DESIGN

Both the horizontal and the vertical bars can be placed symmetrically or asymmetrically for each door or panel based on your design.

Other designs upon request

Colour profiles Fine textured coating, matte black 9005 Upon request: Ral colours