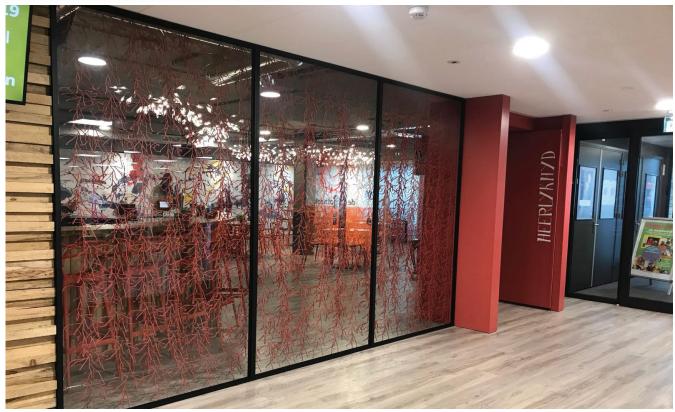

# OFFICE PARTITIONS

## YOUR HOME AT THE OFFICE!

The EMEZZI walls can be connected endlessly.

Consequently, the characteristic metal look can also be integrated into the professional working environment.

| MAX. DOOR AND PANEL WIDTH  | 1,5m |
|----------------------------|------|
|                            |      |
| MAX. DOOR AND PANEL HEIGHT | 3,0m |