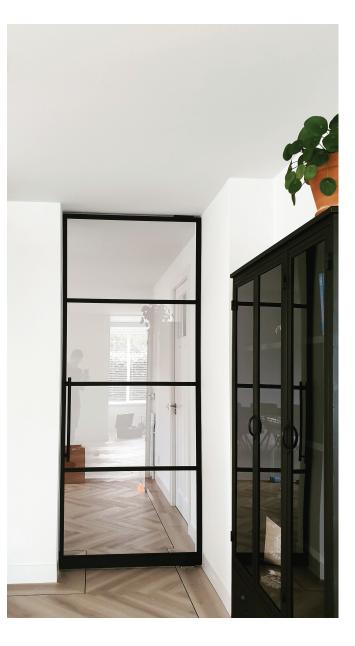

# **PIVOTING DOORS**

#### LOFT STYLE METAL DOORS

Simply push these doors outwards for a free and spacious doorway. The hinges of our revolving doors are almost invisible for a sleek and minimalist look.

The door is equipped with an automatic closing system with soft close. Our EMEZZI pivoting doors rotate

#### OPTIONS

- Single door
- Double door
- Single or double door with one or more side panels

# MAX. DOOR AND PANEL WIDTH: 1,5m MAX. DOOR AND PANEL HEIGHT: 3,0m

- POSITION OF THE PIVOt
- For a span width of up to 1200 mm at 100 mm, for wide doors the pivot point is displaced, i.e. beyond 100 mm.
- • Locking position at 90°
- • Maximum turning circle in one direction: 150°
- • A corner sleeve is used when a second configuration under 90° is connected.

exceptionally smoothly and are user-friendly.