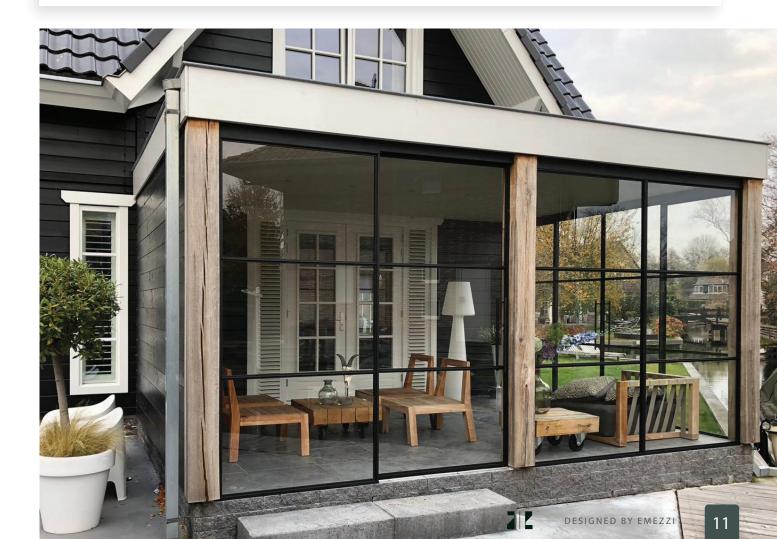

# **VERANDA PARTITIONS**

## COMFORTABLE AND SECURE

Our EMEZZI fixed partitions are highly suitable for enclosing a covered terrace, garden lounge or open veranda as the system does not rust, and the safety glass

- Configurations with connecting doors are possible.
- A corner sleeve is used when a second configuration under 90° is connected.

provides the necessary protection.

| MAX. DOOR AND PANEL WIDTH  | 1,5m |
|----------------------------|------|
|                            |      |
| MAX. DOOR AND PANEL HEIGHT | 3,0m |

Insensation Inc. 31 E 31ST Street New York, NY 10016 (917) 472-9600 inc@insensation.com