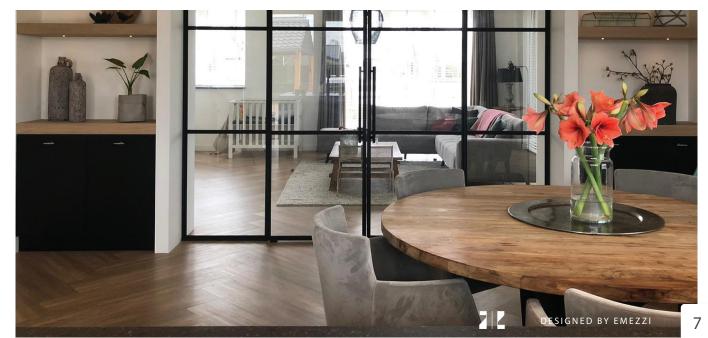

# **SLIDING DOORS**

### SLIDING DOORS TO CREATE SPACE

DAre you opting for sliding doors? These slide closely along the wall, and no space is lost as is the case for swinging doors.

The soft sliding doors function optimally thanks to the suspension on hidden carriages for a beautifully free entryway as no guiding profile is required along the floor.

#### POSSIBLE SOLUTIONS

- • Single or double door with one or more side panels to the left and/or right
- • Option: soft-close locking system, from a door width of 70 cm

| MAX. DOOR AND PANEL WIDTH: | 1,5m |
|----------------------------|------|
| MAX. DOOR AND PANEL HIGHT: | 3,0m |