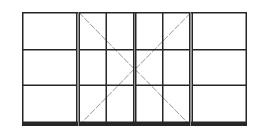

#### PANEL DESIGN

Both the horizontal and the vertical bars can be placed symmetrically or asymmetrically for each door or panel based on your design.

Other designs upon request

Colour profiles Fine textured coating, matte black 9005 Upon request: Ral colours