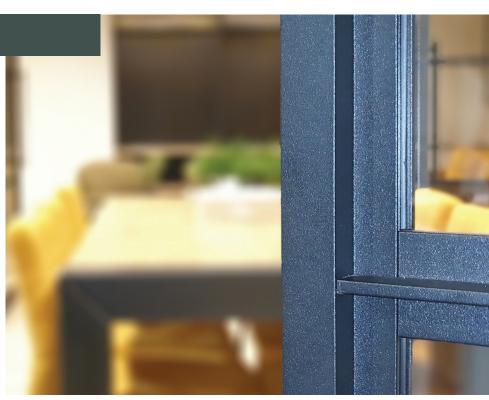

#### OUR METAL DOORS

Our glass interior doors with metal frames manufactured with slender profiles, indistinguishable from the 1930s steel doors

This version of metal doors has an identical appearance on both sides, which gives them an exceptionally sleek look.

#### SLIM DESIGN DOORS

We carry the most slender door and partition systems!

Our in-house developed profiles are slimmer than those used for steel doors. The strikingly slim appearance is credited to a corner radius of only 0.5 mm and a minimum profile width of only 30 mm.

In addition, aluminium is much lighter than steel and offers guaranteed stability, making our door concept easier to handle.

Daily use, and even a slightly overenthusiastic round of polishing, will not damage the powder coating of the metal door.