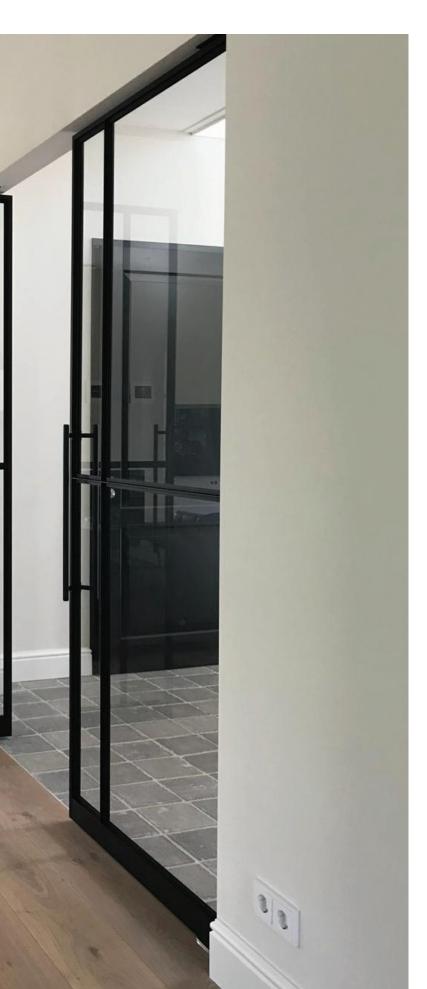

# **SLIDING DOORS**

### SLIDING DOORS TO CREATE SPACE

DAre you opting for sliding doors? These slide closely along the wall, and no space is lost as is the case for swinging doors.

The soft sliding doors function optimally thanks to the suspension on hidden carriages for a beautifully free entryway as no guiding profile is required along the floor.

#### POSSIBLE SOLUTIONS

- • Single or double door with one or more side panels to the left and/or right
- • Option: soft-close locking system, from a door width of 70 cm

| MAX. DOOR AND PANEL WIDTH: | 1,5m |
|----------------------------|------|
| MAX. DOOR AND PANEL HIGHT: | 3,0m |