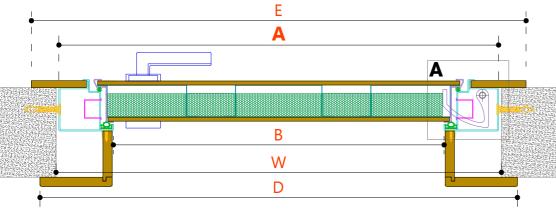

## **CO-PLANAR DOOR SPECS**

| Dimensions |     |                            |                  |                         |                         |        |      |                            |                  |                         |                         |
|------------|-----|----------------------------|------------------|-------------------------|-------------------------|--------|------|----------------------------|------------------|-------------------------|-------------------------|
| Width      |     |                            |                  |                         |                         | Height |      |                            |                  |                         |                         |
| W          |     | Α                          | В                | D                       | E                       | w      |      | a                          | b                | d                       | e                       |
| From       | То  | Outside Frame<br>Dimension | Clear<br>passage | Exterior<br>Architraves | Interior<br>Architraves | From   | То   | Outside Frame<br>Dimension | Clear<br>passage | Exterior<br>Architraves | Interior<br>Architraves |
| 990        | 999 | 1000                       | 810              | 1066                    | 1096                    | 2140   | 2149 | 2150                       | 2055             | 2183                    | 2198                    |
| -10        | -1  | 0                          | -190             | 66                      | 96                      | -10    | -1   | 0                          | -95              | 33                      | 48                      |

All orders are executed using dimensions A & a, wall thickness, and way of opening looking from the push side

sensation

Specs