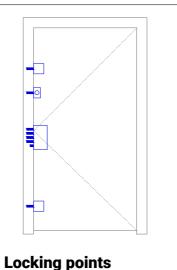

### Locking System

Locking system with 6 points and opening limiter - latch. Gear lock, european cylinder with 1 + 5 keys Hinges

Two heavy duty concealed hinges, adjustable in 3 dimensions.

Handles

Lever, limiter latch, outside ball handle, eye-viewer in argent or bronze colour Insulation