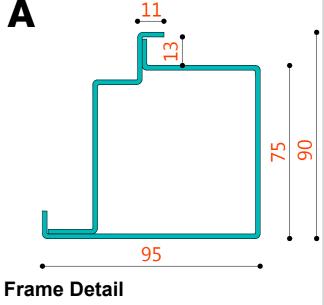

Steel tubular frame in black powder-coat (other colours available on request), decorated with architraves in the same colour with the panels. Internal architraves are coplanar with the doorleaf. Dimensions