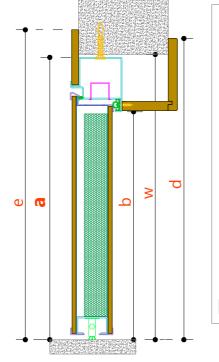

## **CO-PLANAR DOOR SPECS**

| Dimensions |     |                            |                  |                         |                         |        |      |                            |                  |                         |                         |
|------------|-----|----------------------------|------------------|-------------------------|-------------------------|--------|------|----------------------------|------------------|-------------------------|-------------------------|
| Width      |     |                            |                  |                         |                         | Height |      |                            |                  |                         |                         |
| W          |     | Α                          | В                | D                       | E                       | w      |      | a                          | b                | d                       | e                       |
| From       | То  | Outside Frame<br>Dimension | Clear<br>passage | Exterior<br>Architraves | Interior<br>Architraves | From   | То   | Outside Frame<br>Dimension | Clear<br>passage | Exterior<br>Architraves | Interior<br>Architraves |
| 990        | 999 | 1000                       | 810              | 1066                    | 1096                    | 2140   | 2149 | 2150                       | 2055             | 2183                    | 2198                    |
| -10        | -1  | 0                          | -190             | 66                      | 96                      | -10    | -1   | 0                          | -95              | 33                      | 48                      |

All orders are executed using dimensions A & a, wall thickness, and way of opening looking from the push side

sensation

Specs