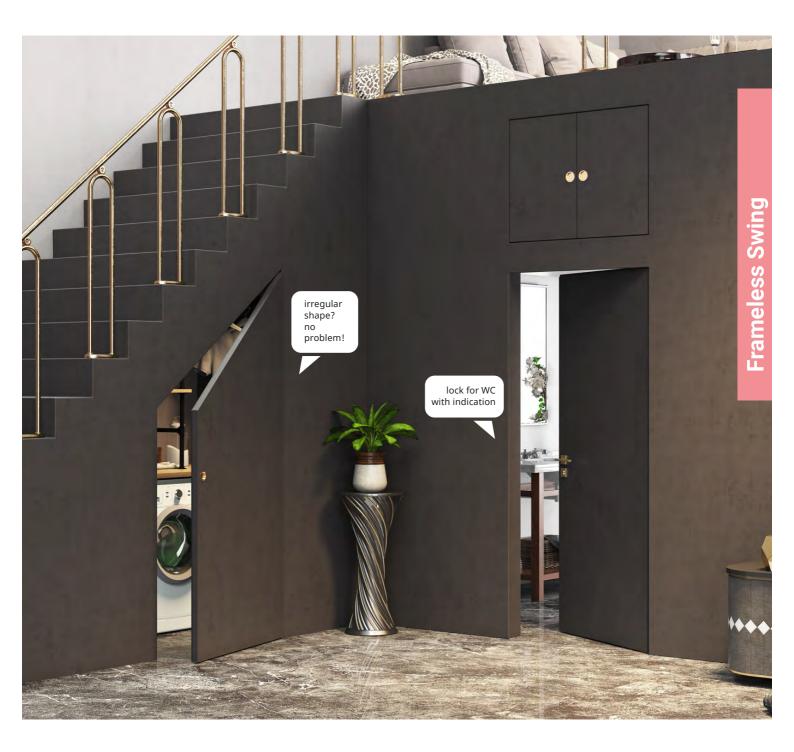

possibility for double-lea constuction

perfect

wooden coloration

matte/satin coating

embossed lacquer coatin

laquer gloss coating

room lock (RR)

lock with ndication (WC)

security loci (PZ)

without loc

for installation in staircase

built-in close