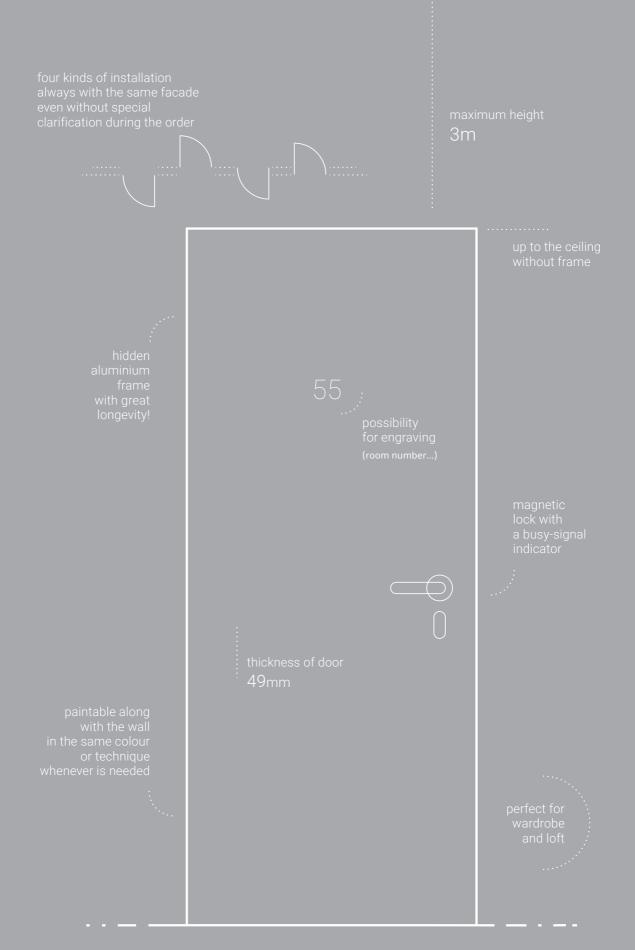

# adjustable in every possible dimension

#### ... almost invisible

Hidden aluminium frame flush to the wall!

#### ... we can do it

One identical result 4 kinds of installation

up to the ceiling without frame

adjustment of 3 colours, in all parts

## ...what you really need

One colour, one result!

keep the noise inside

create a loft in total harmony

## Only where is necessary

Totally damp proof door ... and frame!

hidden frame

aluminium frame

single leve

thickness

possibility for

possibility for sound insulation panel

fully customized dimensions

coating on

magnetic

possibility for hidden automatic return

hidden hinge: with 3D adjustment

possibility for craving

up to the ceiling without frame

height until

possibility for double-lea constuction

perfect

wooden coloration

matte/satin coating

embossed lacquer coatin

laquer gloss coating

room lock (RR)

lock with ndication (WC)

security loci (PZ)

without loc

for installation in staircase

built-in close