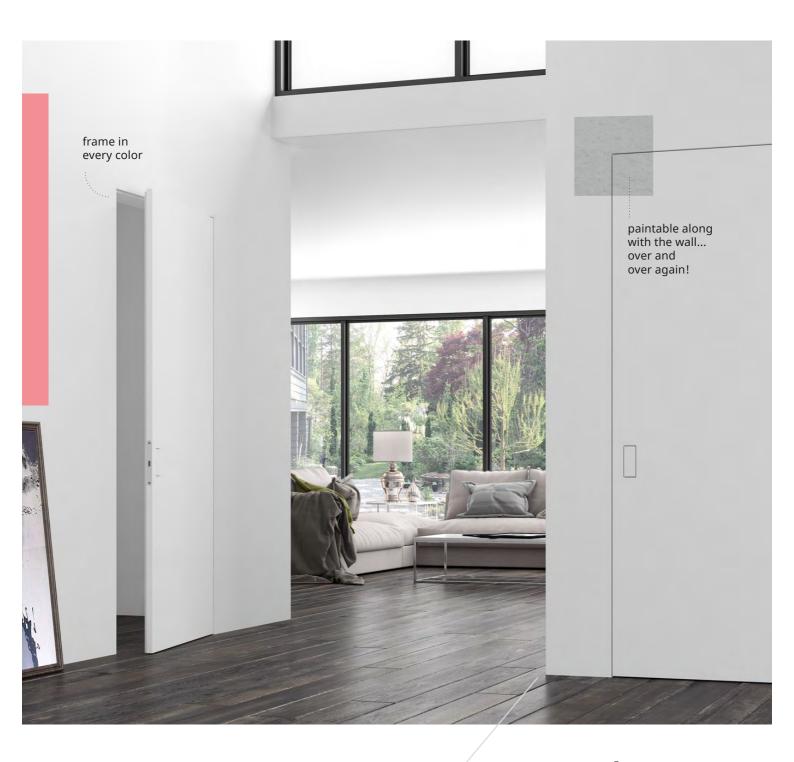

#### ... almost invisible

Hidden aluminium frame flush to the wall!

#### ... we can do it

One identical result 4 kinds of installation

up to the ceiling without frame

adjustment of 3 colours, in all parts

## ...what you really need

One colour, one result!

keep the noise inside

create a loft in total harmony

fully customized dimensions

coating on

magnetic

possibility for hidden automatic return

hidden hinge: with 3D adjustment

possibility for craving

up to the ceiling without frame

height until