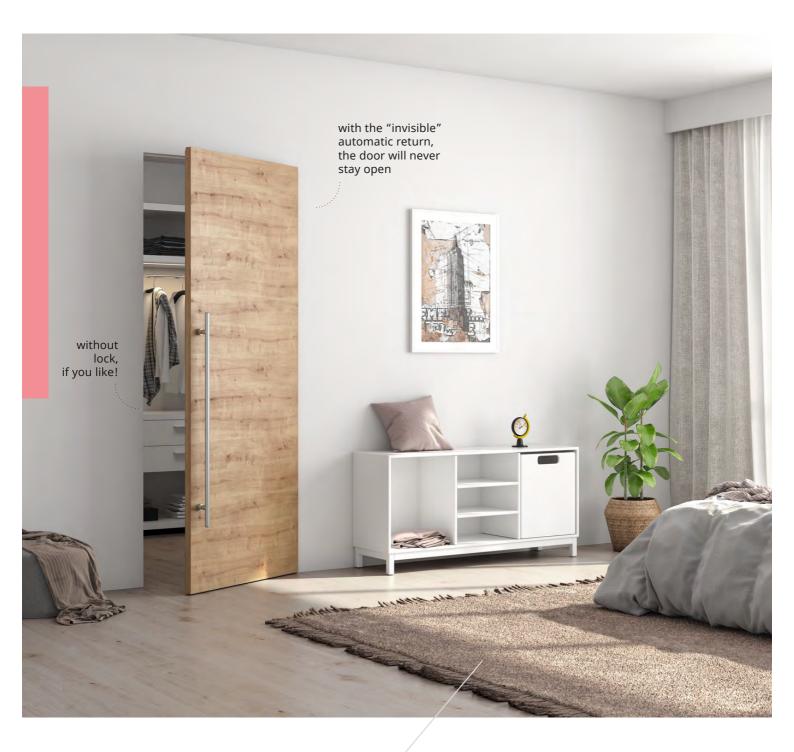

fully customized dimensions

coating on

magnetic

possibility for hidden automatic return

hidden hinge: with 3D adjustment

possibility for craving

up to the ceiling without frame

height until